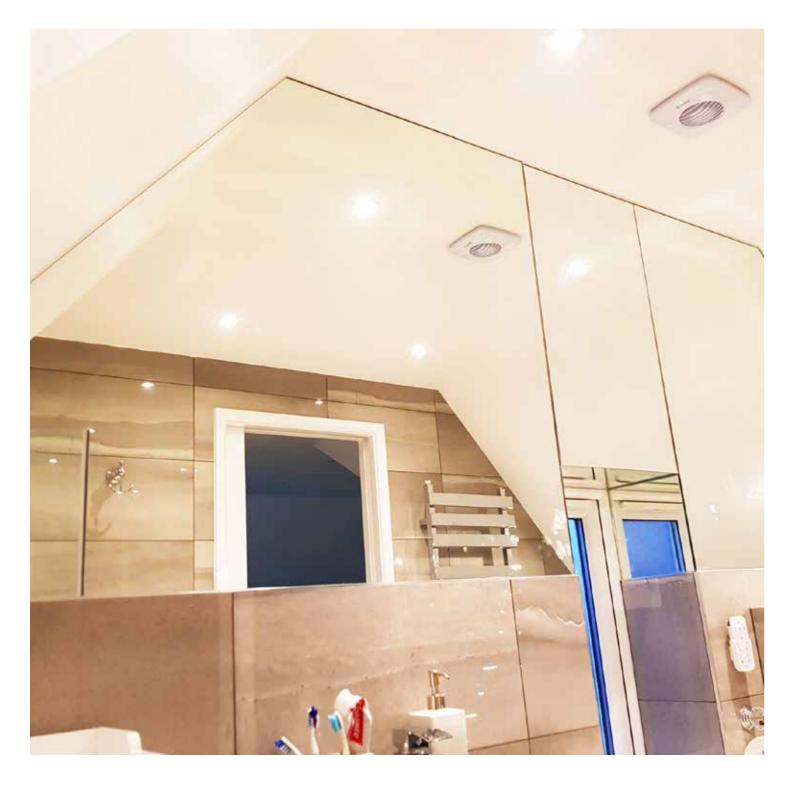

## **Bespoke Mirrors**

We supply and install various types of bathroom mirrors, ranging from inside alcoves, in between tiles, frameless and bespoke shapes and sizes.

These high quality mirrors are bespoke to size. Add on demister heat pads. Mirrors can be polished or bevelled. Fixings methods including silicone fixed, on clips or channels depending on the area.

### Mirror options:

- Available in 4mm and 6mm thickness
- Polished Edges
- Bevelled Edges (optional extra)
- Personalised Designs
- Add on demister heat pads
- Style mirror with Frames and LED lighting
- Aluminium Foilback (safety & protection)