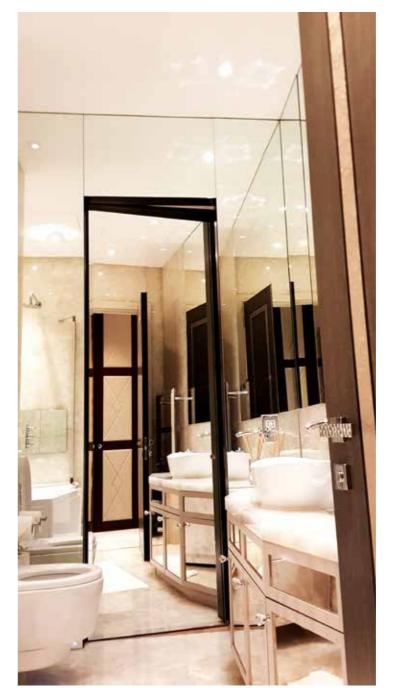

## **Bespoke Mirrors**

We supply and install various types of bathroom mirrors, ranging from inside alcoves, in between tiles, frameless and bespoke shapes and sizes.

These high quality mirrors are bespoke to size. Add on demister heat pads. Mirrors can be polished or bevelled. Fixings methods including silicone fixed, on clips or channels depending on the area.

### Mirror options:

- Available in 4mm and 6mm thickness
- Polished Edges
- Bevelled Edges (optional extra)
- Personalised Designs
- Add on demister heat pads
- Style mirror with Frames and LED lighting
- Aluminium Foilback (safety & protection)