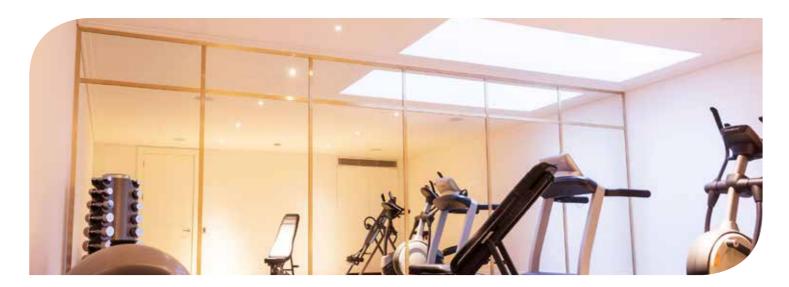

Clad your interior walls and surfaces for use in gyms and spaces where mirrors are utilized. We can accommodate to shapes, around tricky walls with cutouts to suit providing you with uninteruppted views. We are flexible to work on commercial and residential gym mirror projects.

### **Mirror options:**

- Available in 6mm thickness
- Silver, Bronze, Grey, Gold, Rose Gold & Blue
- Tinted Mirrors
- Polished Edges
- Bevelled Edges (optional extra)
- Personalised Design on mirrors
- Selection of channels & trim finishes
- Style mirror with Frames and LED lighting
- Aluminium Foilback (safety & protection)