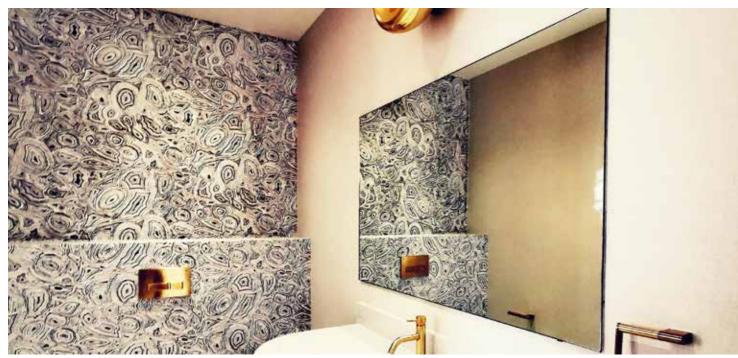

## **Bespoke Mirrors**

We supply and install various types of bathroom mirrors, ranging from inside alcoves, in between tiles, frameless and bespoke shapes and sizes.

These high quality mirrors are bespoke to size. Add on demister heat pads. Mirrors can be polished or bevelled. Fixings methods including silicone fixed, on clips or channels depending on the area.

### Mirror options:

- Available in 4mm and 6mm thickness
- Polished Edges
- Bevelled Edges (optional extra)
- Personalised Designs
- Add on demister heat pads
- Style mirror with Frames and LED lighting
- Aluminium Foilback (safety & protection)