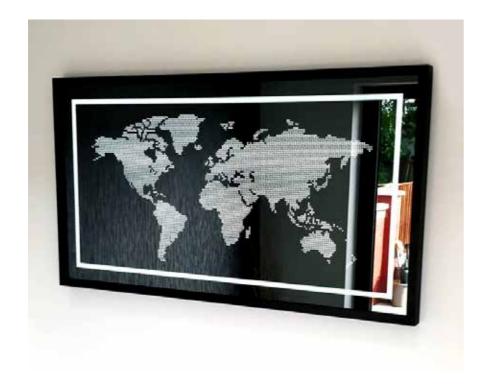

# Bespoke Mirrors

Bespoke Mirrors are truly unique they can be customised with LED lighting and design features such as digital print, sandblasting, mirror etching, and paint.

Our in House Design team can help you create a true masterpiece for your home.

Bespoke Mirror with LED lighting sensor switch

**Hollywood Style Mirror** 

**Framed London Print Mirrors** 

**Custom design printed sandblasted LED lit mirror** 

**Framed Mirror Art** 