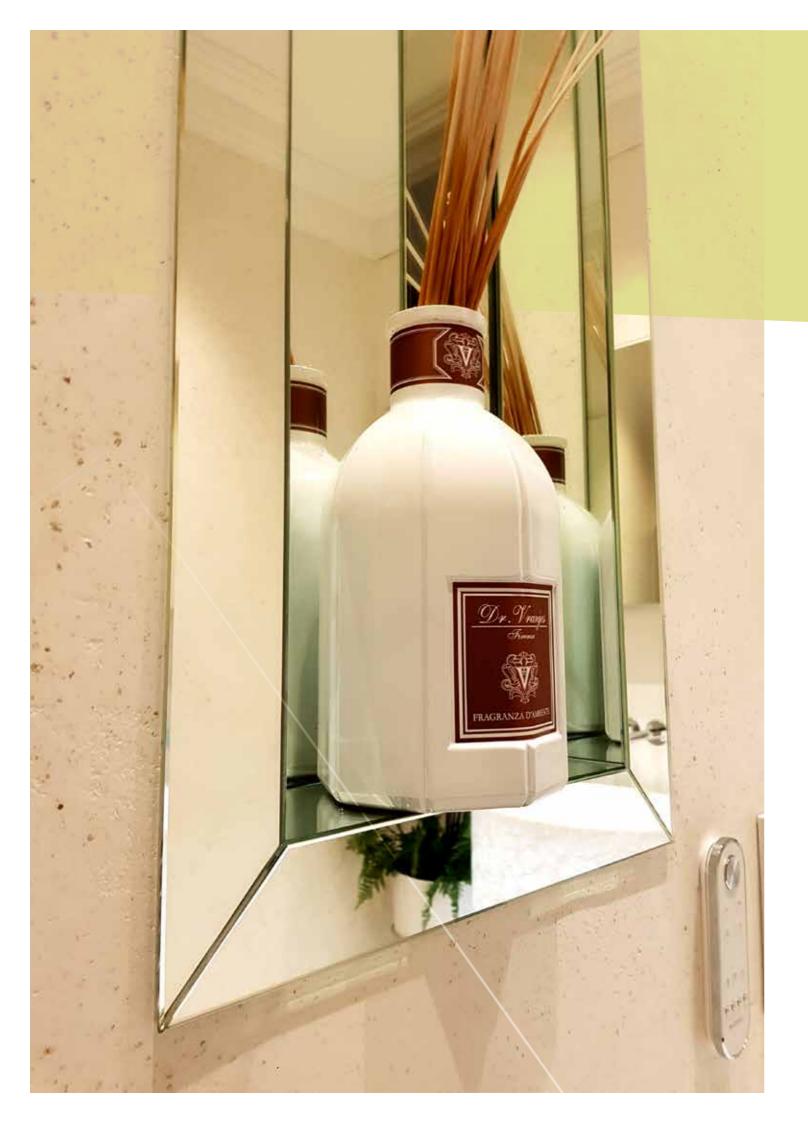

## **Bespoke Mirrors**

We supply and install various types of bathroom mirrors, ranging from inside alcoves, in between tiles, frameless and bespoke shapes and sizes.

These high quality mirrors are bespoke to size. Add on demister heat pads. Mirrors can be polished or bevelled. Fixings methods including silicone fixed, on clips or channels depending on the area.

### Mirror options:

- Available in 4mm and 6mm thickness
- Polished Edges
- Bevelled Edges (optional extra)
- Personalised Designs
- Add on demister heat pads
- Style mirror with Frames and LED lighting
- Aluminium Foilback (safety & protection)