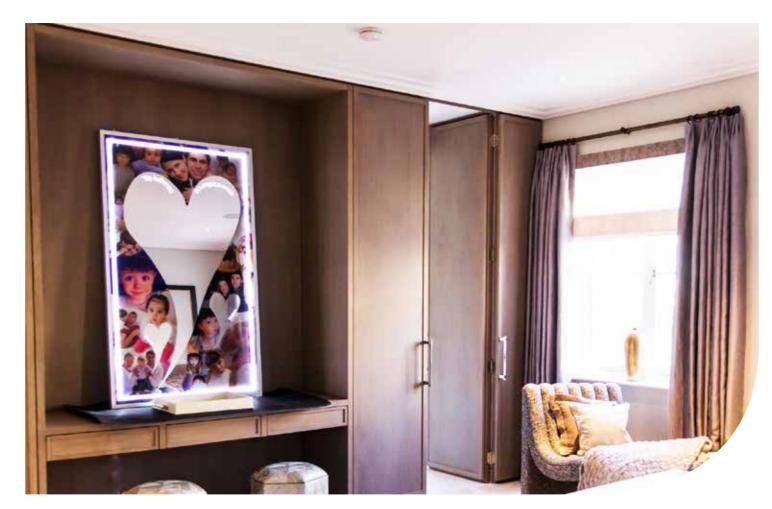

# Bespoke Mirrors

Bespoke Mirrors are truly unique they can be customised with LED lighting and design features such as digital print, sandblasting, mirror etching, and paint.

Our in House Design team can help you create a true masterpiece for your home.

Bespoke Mirror with LED lighting sensor switch

**Hollywood Style Mirror** 

**Framed London Print Mirrors** 

**Custom design printed sandblasted LED lit mirror** 

**Framed Mirror Art** 