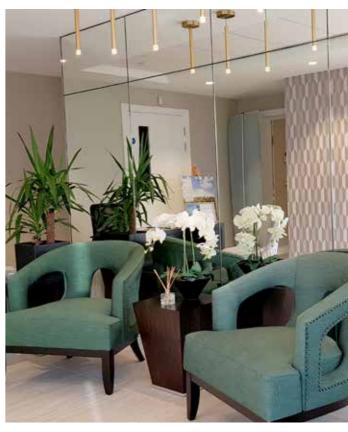

Mirror cladding has become a popular way of increasing the visual depth in a room or space. Clad walls, furniture and items, with various types of mirrors to create stunning interiors.