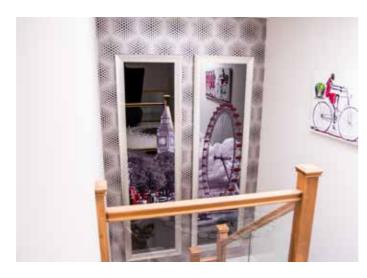

# Bespoke Mirrors

Bespoke Mirrors are truly unique they can be customised with LED lighting and design features such as digital print, sandblasting, mirror etching, and paint.

Our in House Design team can help you create a true masterpiece for your home.

Bespoke Mirror with LED lighting sensor switch

**Hollywood Style Mirror** 

**Framed London Print Mirrors** 

**Custom design printed sandblasted LED lit mirror** 

**Framed Mirror Art** 