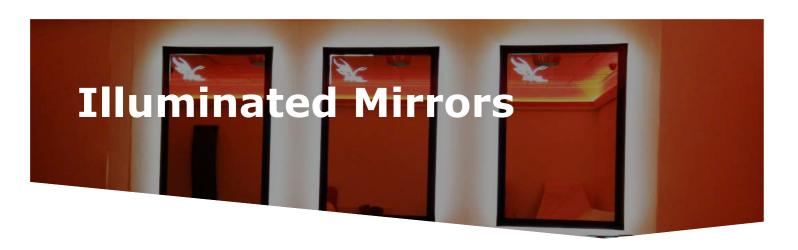

Stunning bespoke illuminated mirrors, made to your choice of design, shape and framework. Our illuminated mirrors are versatile and look stunning. Create your own beautiful mirror.

### **Mirror options:**

- Available in 6mm thickness
- Silver, Bronze, Grey, Gold, Rose Gold & Blue
- Tinted Mirrors
- Polished Edges
- Bevelled Edges (optional extra)
- Personalised Design on mirrors
- Sandblasted Etching
- Style mirror with Frames
- Custom LED Lighting