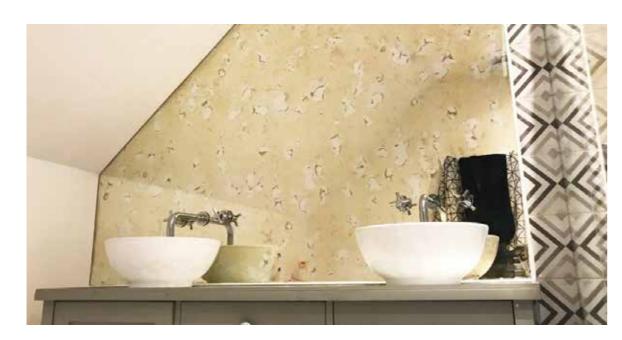

## **Bespoke Mirrors**

We supply and install various types of bathroom mirrors, ranging from inside alcoves, in between tiles, frameless and bespoke shapes and sizes.

These high quality mirrors are bespoke to size. Add on demister heat pads. Mirrors can be polished or bevelled. Fixings methods including silicone fixed, on clips or channels depending on the area.

### Mirror options:

- Available in 4mm and 6mm thickness
- Polished Edges
- Bevelled Edges (optional extra)
- Personalised Designs
- Add on demister heat pads
- Style mirror with Frames and LED lighting
- Aluminium Foilback (safety & protection)