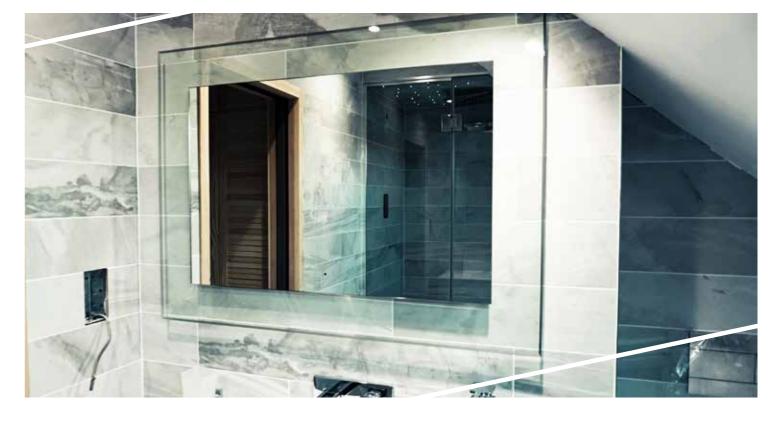

## **Bespoke Mirrors**

We supply and install various types of bathroom mirrors, ranging from inside alcoves, in between tiles, frameless and bespoke shapes and sizes.

These high quality mirrors are bespoke to size. Add on demister heat pads. Mirrors can be polished or bevelled. Fixings methods including silicone fixed, on clips or channels depending on the area.

### Mirror options:

- Available in 4mm and 6mm thickness
- Polished Edges
- Bevelled Edges (optional extra)
- Personalised Designs
- Add on demister heat pads
- Style mirror with Frames and LED lighting
- Aluminium Foilback (safety & protection)