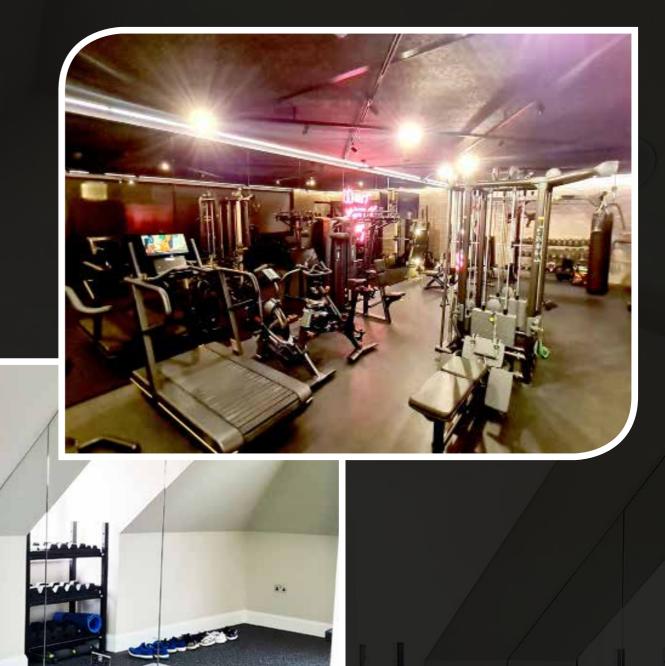

Clad your interior walls and surfaces for use in gyms and spaces where mirrors are utilized. We can accommodate to shapes, around tricky walls with cutouts to suit providing you with uninteruppted views. We are flexible to work on commercial and residential gym mirror projects.

### **Mirror options:**

- Available in 6mm thickness
- Silver, Bronze, Grey, Gold, Rose Gold & Blue
- Tinted Mirrors
- Polished Edges
- Bevelled Edges (optional extra)
- Personalised Design on mirrors
- Selection of channels & trim finishes
- Style mirror with Frames and LED lighting
- Aluminium Foilback (safety & protection)