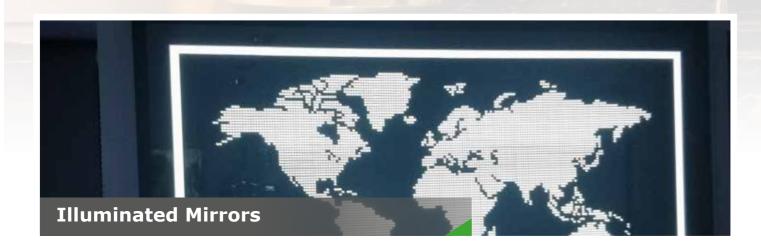

Stunning bespoke illuminated mirrors, made to your choice of design, shape and framework. Our illuminated mirrors are versatile and look stunning. Create your own beautiful mirror.