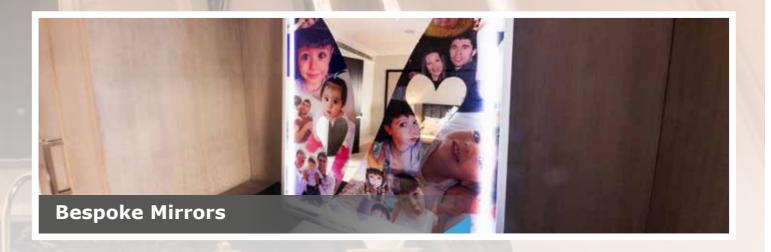

# Bespoke Mirrors

Bespoke Mirrors are truly unique they can be customised with LED lighting and design features such as digital print, sandblasting, mirror etching, and paint.

Our in House Design team can help you create a true masterpiece for your home.

Bespoke Mirror with LED lighting sensor switch

**Hollywood Style Mirror** 

**Framed London Print Mirrors** 

**Custom design printed sandblasted LED lit mirror** 

**Framed Mirror Art** 