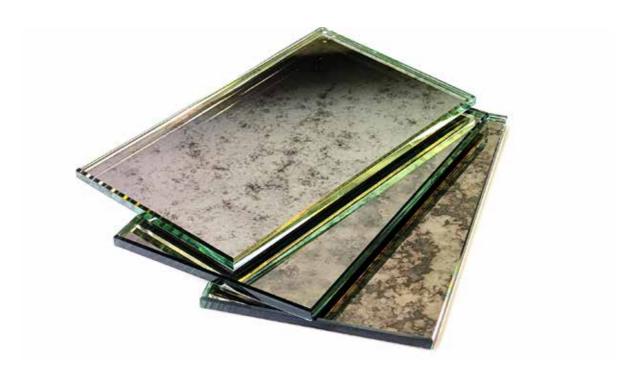

## Antique Mirrors

Antique mirrors have become increasingly popular over the years they come in various styles and finishes you can choose from lightly distressed mirrors to heavy patterns in different tints. Regular Antique are generally used for decorative use however if your application area requires heat resistance then you can select toughened antique mirrors.

### **Antique Mirror Collection**

Classic Silver
Antique Mirror
non-toughened

Classic Bronze
Antique Mirror
non-toughened

Classic Grey
Antique Mirror
non-toughened

Silver Shadow Antique Mirror non-toughened

Moonlight
Antique Mirror
non-toughened

Callisto
Antique Mirror
non-toughened

Nova
Antique Mirror
non-toughened

Wildfire Gold
Antique Mirror
non-toughened

Vintage Grey
Antique Mirror
non-toughened