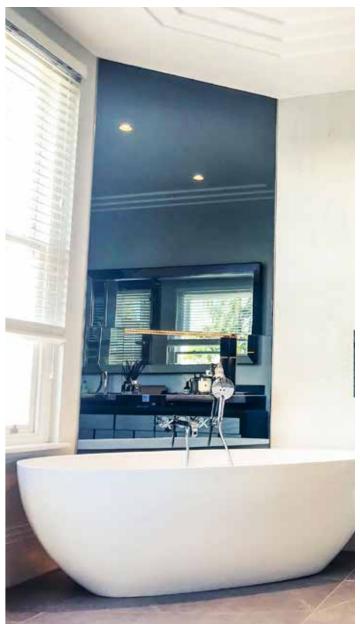

## **Bespoke Mirrors**

We supply and install various types of bathroom mirrors, ranging from inside alcoves, in between tiles, frameless and bespoke shapes and sizes.

These high quality mirrors are bespoke to size. Add on demister heat pads. Mirrors can be polished or bevelled. Fixings methods including silicone fixed, on clips or channels depending on the area.

### Mirror options:

- Available in 4mm and 6mm thickness
- Polished Edges
- Bevelled Edges (optional extra)
- Personalised Designs
- Add on demister heat pads
- Style mirror with Frames and LED lighting
- Aluminium Foilback (safety & protection)