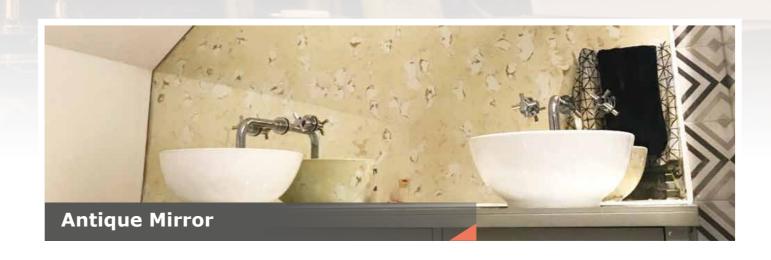

## Antique Mirrors

Antique mirrors have become increasingly popular over the years they come in various styles and finishes you can choose from lightly distressed mirrors to heavy patterns in different tints. Regular Antique are generally used for decorative use however if your application area requires heat resistance then you can select toughened antique mirrors.

# Antique Mirrors

Antique mirrors have become increasingly popular over the years they come in various styles and finishes you can choose from lightly distressed mirrrors to heavy patterns in different tints. Our Toughened Antique mirrors are safe to use behind hobs, bathrooms or other interior areas as they are made heat resistant.