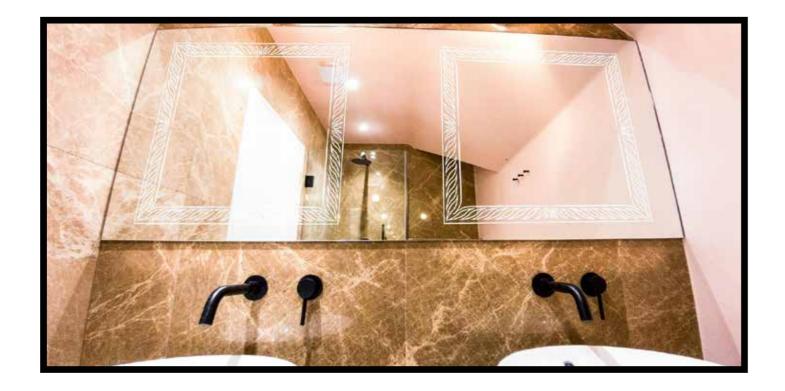

Stunning bespoke illuminated mirrors, made to your choice of design, shape and framework. Our illuminated mirrors are versatile and look stunning. Create your own beautiful mirror.

### **Mirror options:**

- Available in 6mm thickness
- Silver, Bronze, Grey, Gold, Rose Gold & Blue
- Tinted Mirrors
- Polished Edges
- Bevelled Edges (optional extra)
- Personalised Design on mirrors
- Sandblasted Etching
- Style mirror with Frames
- Custom LED Lighting