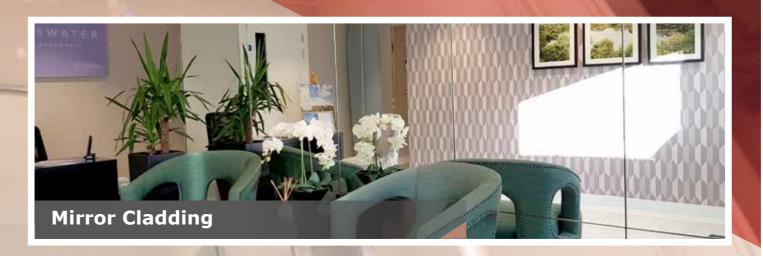

Mirror cladding has become a popular way of increasing the visual depth in a room or space. Clad walls, furniture and items, with various types of mirrors to create stunning interiors.