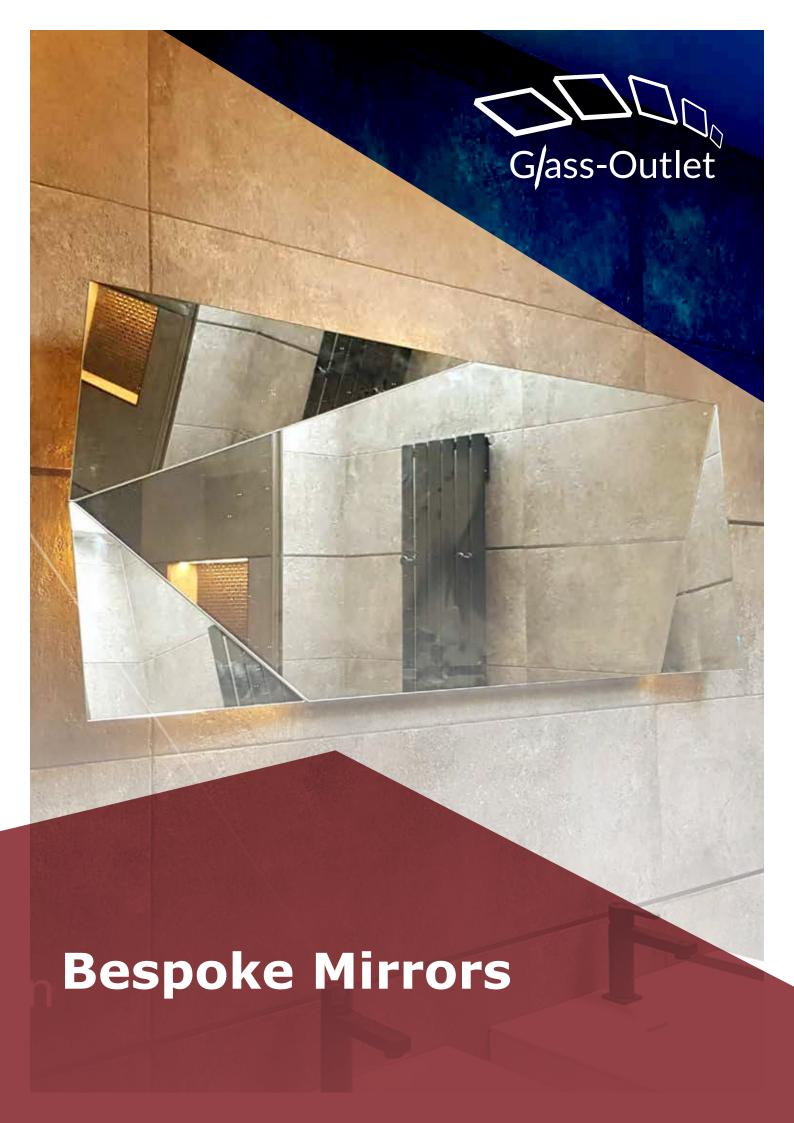

## **Bespoke Mirrors**

We supply and install various types of bathroom mirrors, ranging from inside alcoves, in between tiles, frameless and bespoke shapes and sizes.

These high quality mirrors are bespoke to size. Add on demister heat pads. Mirrors can be polished or bevelled. Fixings methods including silicone fixed, on clips or channels depending on the area.

### Mirror options:

- Available in 4mm and 6mm thickness
- Polished Edges
- Bevelled Edges (optional extra)
- Personalised Designs
- Add on demister heat pads
- Style mirror with Frames and LED lighting
- Aluminium Foilback (safety & protection)