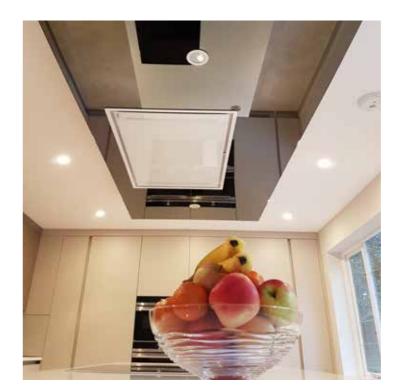

Mirror cladding has become a popular way of increasing the visual depth in a room or space. Clad walls, furniture and items, with various types of mirrors to create stunning interiors.