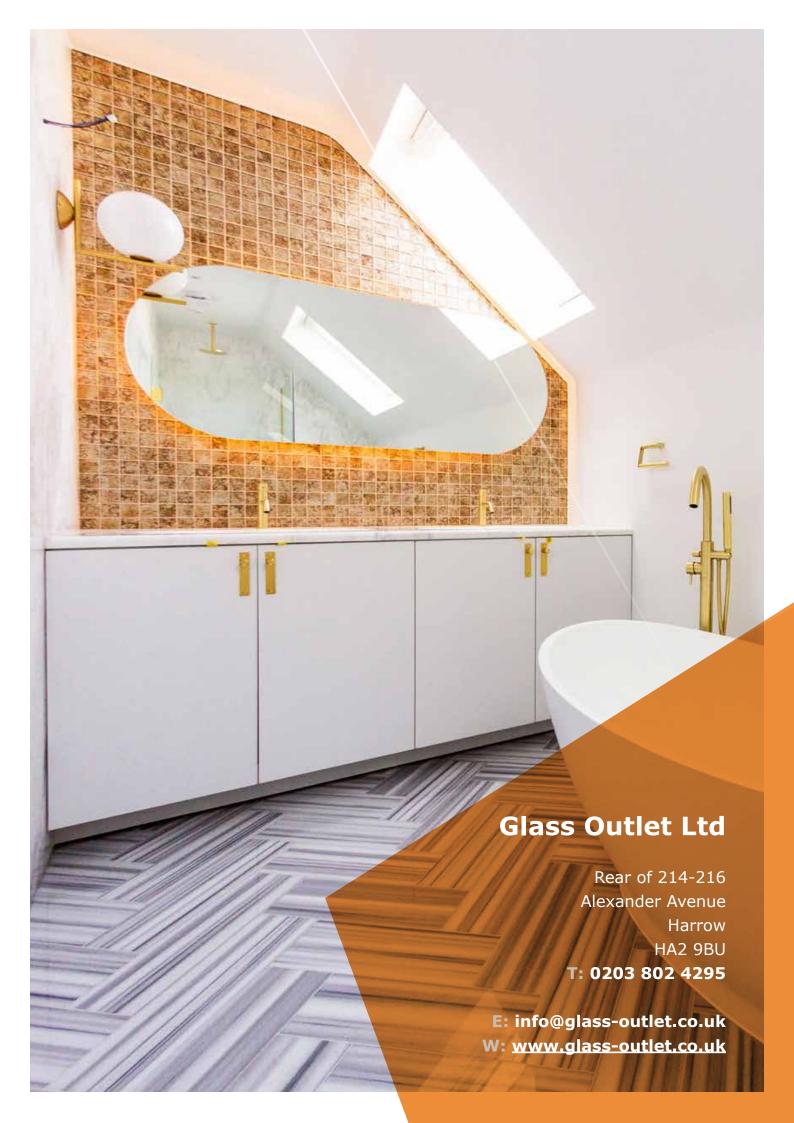

## **Bespoke Mirrors**

We supply and install various types of bathroom mirrors, ranging from inside alcoves, in between tiles, frameless and bespoke shapes and sizes.

These high quality mirrors are bespoke to size. Add on demister heat pads. Mirrors can be polished or bevelled. Fixings methods including silicone fixed, on clips or channels depending on the area.

# Bespoke Mirrors

Bespoke Mirrors are truly unique they can be customised with LED lighting and design features such as digital print, sandblasting, mirror etching, and paint.

Our in House Design team can help you create a true masterpiece for your home.