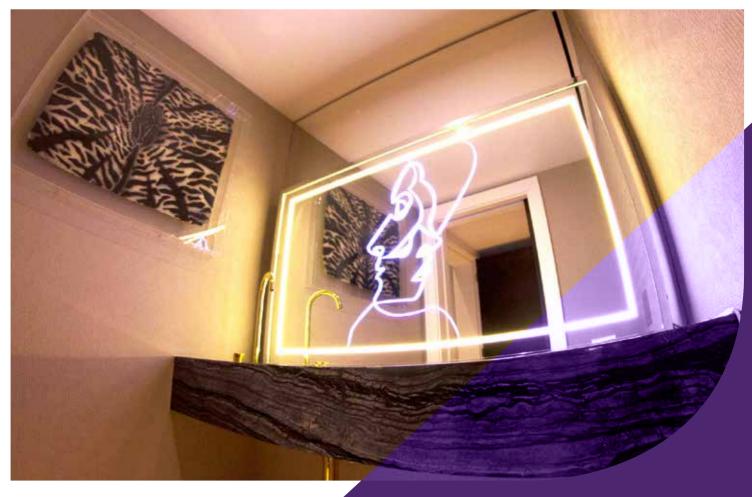

Stunning bespoke illuminated mirrors, made to your choice of design, shape and framework. Our illuminated mirrors are versatile and look stunning. Create your own beautiful mirror.

# Bespoke Mirrors

Bespoke Mirrors are truly unique they can be customised with LED lighting and design features such as digital print, sandblasting, mirror etching, and paint.

Our in House Design team can help you create a true masterpiece for your home.