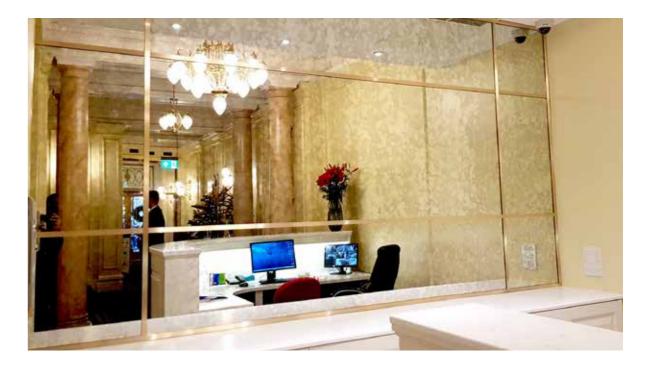

Mirror cladding has become a popular way of increasing the visual depth in a room or space. Clad walls, furniture and items, with various types of mirrors to create stunning interiors.

# Bespoke Mirrors

Bespoke Mirrors are truly unique they can be customised with LED lighting and design features such as digital print, sandblasting, mirror etching, and paint.

Our in House Design team can help you create a true masterpiece for your home.