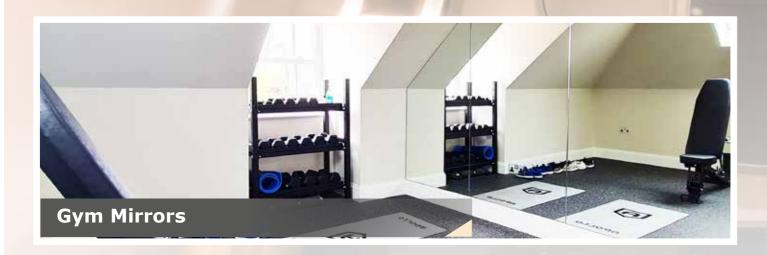

Clad your interior walls and surfaces for use in gyms and spaces where mirrors are utilized. We can accommodate to shapes, around tricky walls with cutouts to suit providing you with uninteruppted views. We are flexible to work on commercial and residential gym mirror projects.

Mirror cladding has become a popular way of increasing the visual depth in a room or space. Clad walls, furniture and items, with various types of mirrors to create stunning interiors.