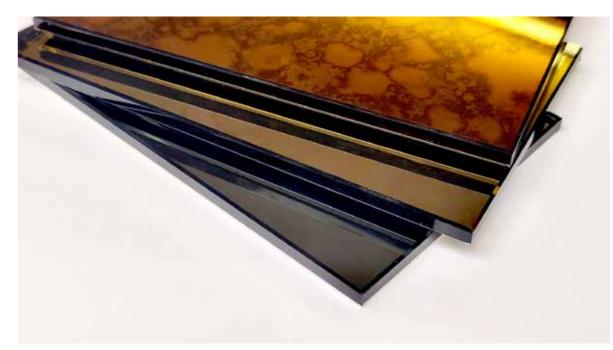

## Antique Mirrors

Antique mirrors have become increasingly popular over the years they come in various styles and finishes you can choose from lightly distressed mirrors to heavy patterns in different tints. Regular Antique are generally used for decorative use however if your application area requires heat resistance then you can select toughened antique mirrors.

### **Glass Outlet Antique Mirror Range:**

- Silver Shadow Antique
- Moonlight Antique
- Callisto Antique
- Nova Antique
- Wildfire Antique
- Vintage Grey Antique

### **Glass Outlet Premium Toughened Antique Mirror Range:**

- Vintage Classic Antique
- Rough Stone Antique
- Bronze Rough Stone Antique
- Lux Grey Antique

- Lux Gold Antique
- Minimal Antique
- Chestnut Bronze Antique
- Max 3200 x 1800 mm