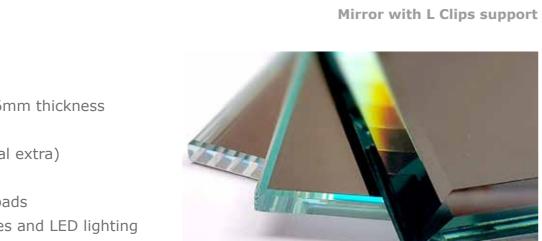

## **Bespoke Mirrors**

We supply and install various types of bathroom mirrors, ranging from inside alcoves, in between tiles, frameless and bespoke shapes and sizes.

These high quality mirrors are bespoke to size. Add on demister heat pads. Mirrors can be polished or bevelled. Fixings methods including silicone fixed, on clips or channels depending on the area.

### Mirror options:

- Available in 4mm and 6mm thickness
- Polished Edges
- Bevelled Edges (optional extra)
- Personalised Designs
- Add on demister heat pads
- Style mirror with Frames and LED lighting
- Aluminium Foilback (safety & protection)