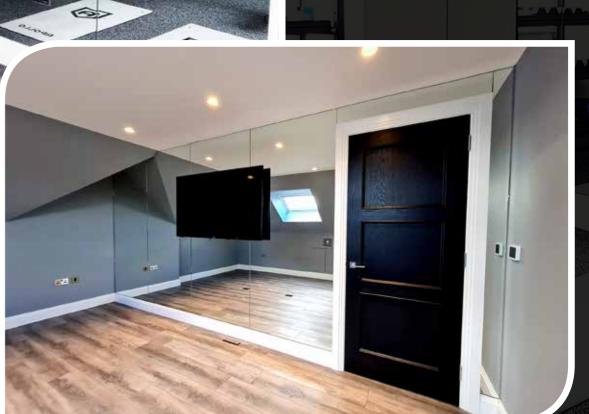

Clad your interior walls and surfaces for use in gyms and spaces where mirrors are utilized. We can accommodate to shapes, around tricky walls with cutouts to suit providing you with uninteruppted views. We are flexible to work on commercial and residential gym mirror projects.

Mirror cladding has become a popular way of increasing the visual depth in a room or space. Clad walls, furniture and items, with various types of mirrors to create stunning interiors.