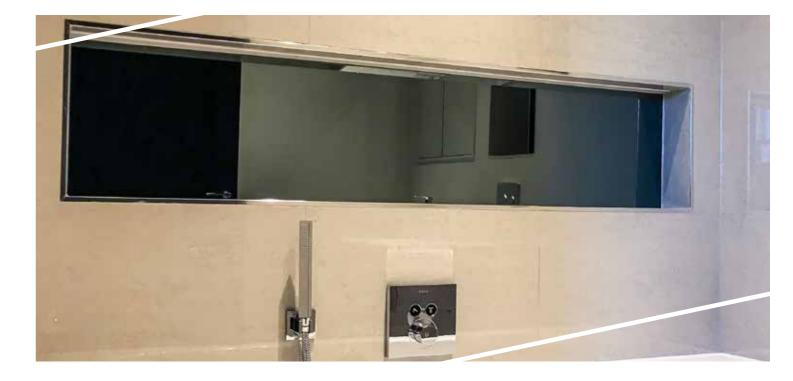

## **Bespoke Mirrors**

We supply and install various types of bathroom mirrors, ranging from inside alcoves, in between tiles, frameless and bespoke shapes and sizes.

These high quality mirrors are bespoke to size. Add on demister heat pads. Mirrors can be polished or bevelled. Fixings methods including silicone fixed, on clips or channels depending on the area.

### Mirror options:

- Available in 4mm and 6mm thickness
- Polished Edges
- Bevelled Edges (optional extra)
- Personalised Designs
- Add on demister heat pads
- Style mirror with Frames and LED lighting
- Aluminium Foilback (safety & protection)