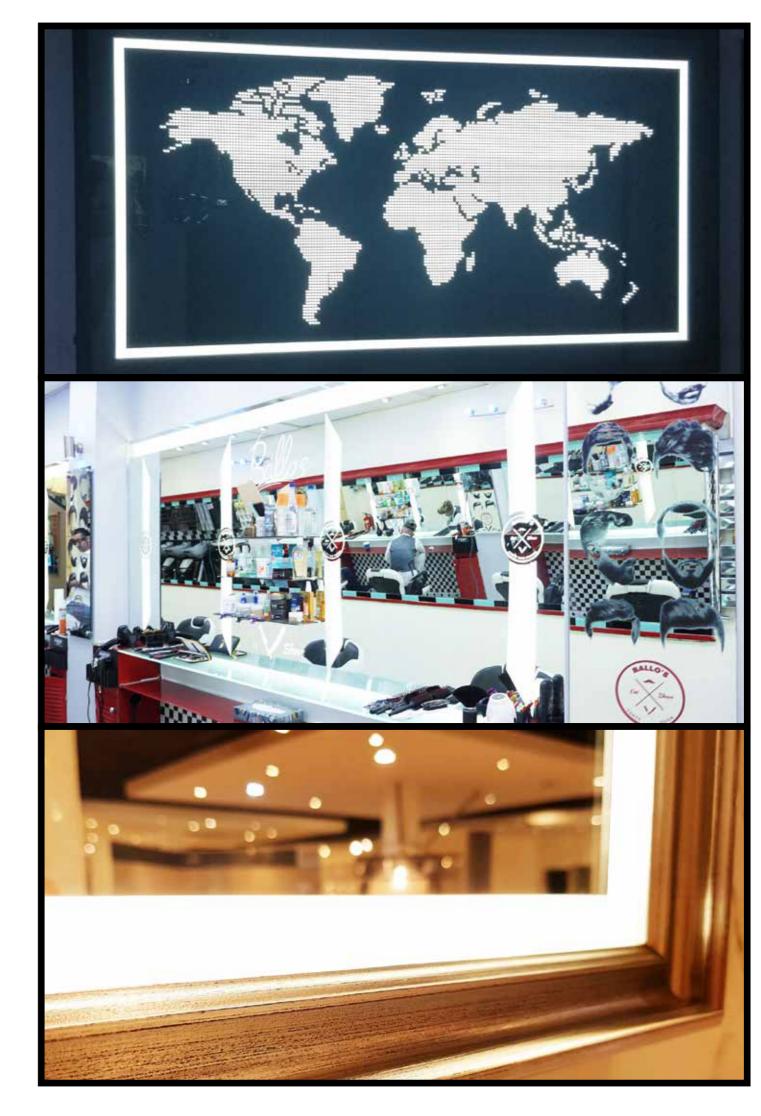

# Bespoke Mirrors

Bespoke Mirrors are truly unique they can be customised with LED lighting and design features such as digital print, sandblasting, mirror etching, and paint.

Our in House Design team can help you create a true masterpiece for your home.

Bespoke Mirror with LED lighting sensor switch

**Hollywood Style Mirror** 

**Framed London Print Mirrors** 

**Custom design printed sandblasted LED lit mirror** 

**Framed Mirror Art** 