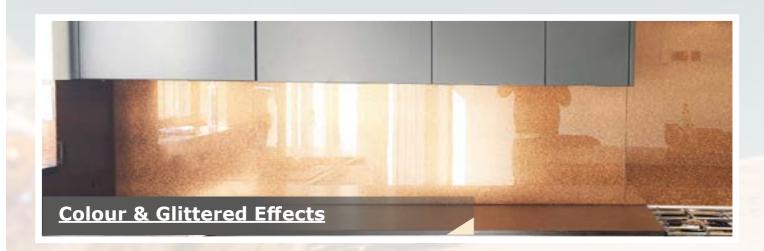

## Glitter Splashbacks

Add a bit of sparkle to your splashbacks. Becoming increasingly popular is the sparkle effect. Choose a regular paint and mix a sparkle effect. A variety of sparkle types can be used such as silver, gold, or even rainbow sparkle. The shine, glimmer and elegance is sure to brighten up any kitchen, the premium finish achieves a sense of wonder and is sure to impress and be the envy of others.

Choose your plain base colour then add your glitter effect or you can choose from our unique range of exclusive combinations the possibilities are endless.

## Glitter Splashbacks

From our vast range of glitter effects you will be sure to find a good choice along with a base colour you can be creative as you like. Darker shade of colours really make the glitter pop out whilst the subtle light colours glimmer softly.