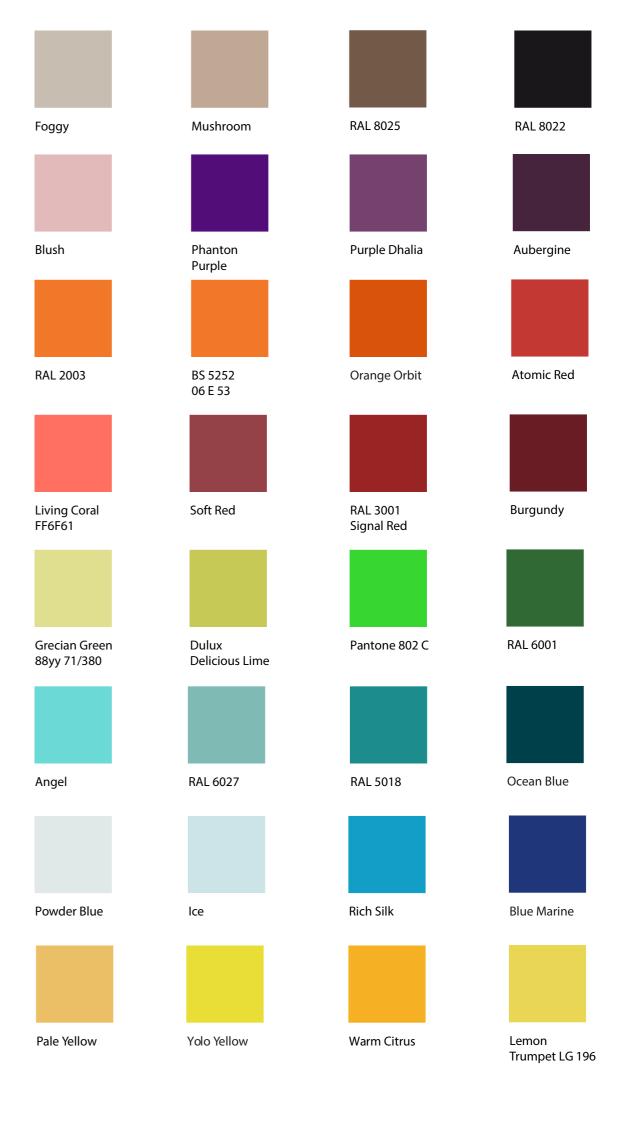

## Plain Coloured Splashbacks

Using low-iron crystal clear glass as standard, our splash-backs are painted to a high quality, unrushed and designed to create a striking finish.

Choose from our selection of popular nuetrals and colour shades, or choose from major colour charts available such as RAL, Dulux Trade, Farrow & Ball, Little Greene and British Standard colours. Splashbacks are one of a kind and are a long term high quality solution for any interior.

Pleast note our colour swatches are for guidance use only we recommend looking at glass samples when choosing colours, we offer one free sample and additionals available on request for a small fee.