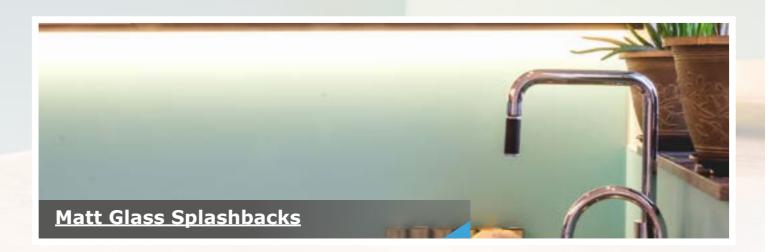

Mixed Rainbow Glitter

Rainbow Shimmer

Silver Shimmer Glitter

Silver Medium Glitter

Silver Heavy Glitter

Matt finish splashbacks are a cool twist to the standard glossy reflective surface you would normally find, understated yet sophisticated and when paired with led lighting or naturally bright areas matt splashbacks can create a soft beautiful look available in many colours to suit your kitchen or other interirors.

All our matt glass splashbacks come with EnduroShield - Hydrophobic easy clean feature to reduce cleaning time and prevent grease and dirt marks.

EnduroShield is a revolutionary invisible treatment that repels water, soap scum and grime, allowing you easier cleaning less often. Water will bead on the surface, demonstrating EnduroShield's repellent nature, and similar to a non-stick fry pan cleaning time is noticeably reduced. EnduroShield works on new and existing surfaces.