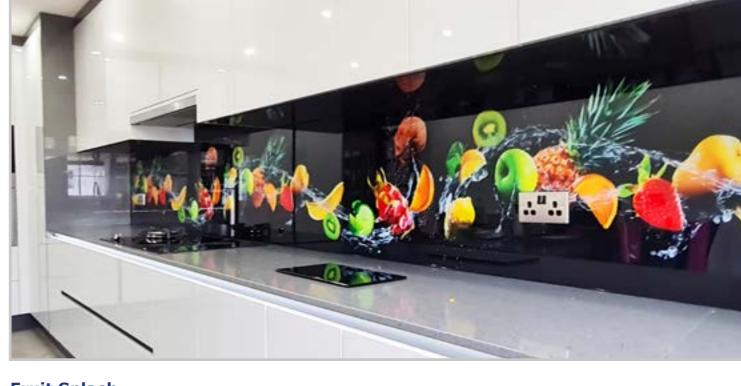

## **Printed Colour Splashbacks**

Print directly onto the splashbacks with your own design or select a theme and let our in-house graphic designers get to work. From skylines, beaches, landscapes geometric patterns or even a bespoke design created bespokely for you. Digitally printed splashbacks offer limitless possibilities for your creativity, let us help you create not just a splashback but a masterpiece of art in your interior space.

**Fruit Splash** 

**Abstract Prints** 

**Gradient Prints** 

**Wave Style Prints** 

**Landscape Prints** 