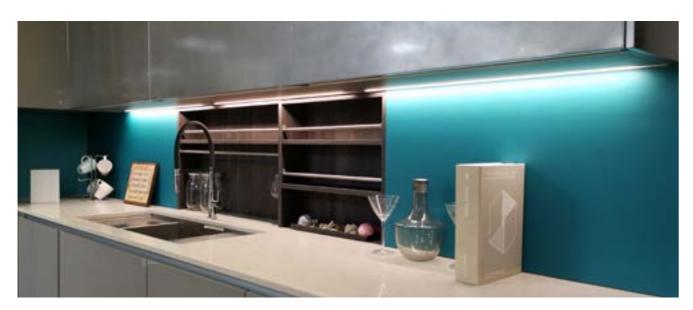

Mixed Rainbow Glitter

Rainbow Shimmer

Silver Shimmer Glitter

Silver Medium Glitter

Silver Heavy Glitter

Matt finish splashbacks are a cool twist to the standard glossy reflective surface you would normally find, understated yet sophisticated and when paired with led lighting or naturally bright areas matt splashbacks can create a soft beautiful look available in many colours to suit your kitchen or other interirors.

All our matt glass splashbacks come with EnduroShield - Hydrophobic easy clean feature to reduce cleaning time and prevent grease and dirt marks.

EnduroShield is a revolutionary invisible treatment that repels water, soap scum and grime, allowing you easier cleaning less often. Water will bead on the surface, demonstrating EnduroShield's repellent nature, and similar to a non-stick fry pan cleaning time is noticeably reduced. EnduroShield works on new and existing surfaces.