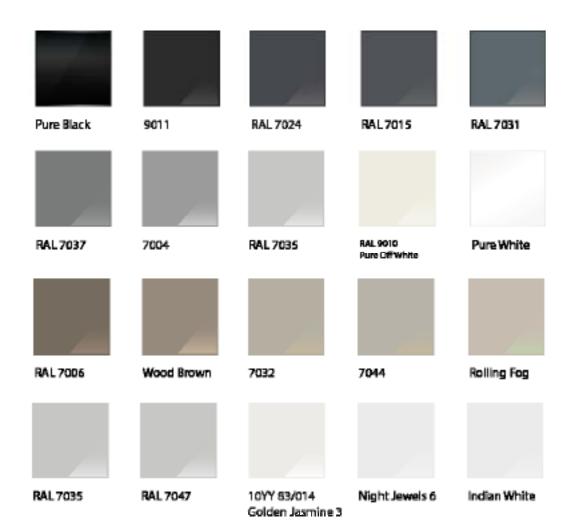

## Plain Coloured Splashbacks

Using low-iron crystal clear glass as standard, our splash-backs are painted to a high quality, unrushed and designed to create a striking finish.

Choose from our selection of popular nuetrals and colour shades, or choose from major colour charts available such as RAL, Dulux Trade, Farrow & Ball, Little Greene and British Standard colours. Splashbacks are one of a kind and are a long term high quality solution for any interior.

Pleast note our colour swatches are for guidance use only we recommend looking at glass samples when choosing colours, we offer one free sample and additionals available on request for a small fee.