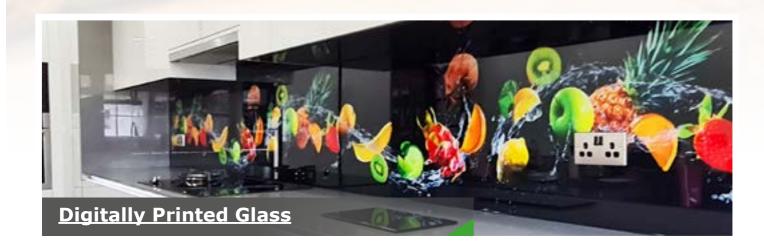

## **Printed Colour Splashbacks**

Print directly onto the splashbacks with your own design or select a theme and let our in-house graphic designers get to work. From skylines, beaches, landscapes geometric patterns or even a bespoke design created bespokely for you. Digitally printed splashbacks offer limitless possibilities for your creativity, let us help you create not just a splashback but a masterpiece of art in your interior space.

**Fruit Splash** 

**Abstract Prints** 

**Gradient Prints** 

**Wave Style Prints** 

**Landscape Prints** 