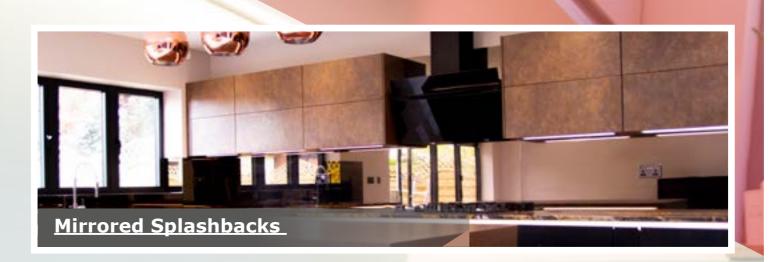

## **Design Consultations**

Our in-house Design team can help transform your visions to reality making your splashback one of a kind we can work with you to create a true masterpiece for your home.

A striking alternative to regular painted splashbacks. Mirrored splashbacks are just as versatile are regular painted splashbacks with that added benefit of creating a sense of space and continuity to interiors and kitchens.

Mirrors are becoming increasingly common as splashbacks and it is their simple yet beautiful reflectivity that gives life to any interior.

Add an additional touch of colour to your mirrored splashbacks by using grey, bronze or even give a traditional look with antique mirrors. These mirrors when complimented with your interior can delightfully achieve stunning results.