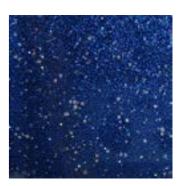

## Glitter Splashbacks

Add a bit of sparkle to your splashbacks. Becoming increasingly popular is the sparkle effect. Choose a regular paint and mix a sparkle effect. A variety of sparkle types can be used such as silver, gold, or even rainbow sparkle. The shine, glimmer and elegance is sure to brighten up any kitchen, the premium finish achieves a sense of wonder and is sure to impress and be the envy of others.

## **Our Exclusive Glitter Range**

Black with Copper Heavy Glitter

White with Rainbow Glitter

Midnight Black with Blue Glitter

Purple Silk Sunset Pearlescent

Black Silver Heavy Glitter

White with Silver Heavy Glitter