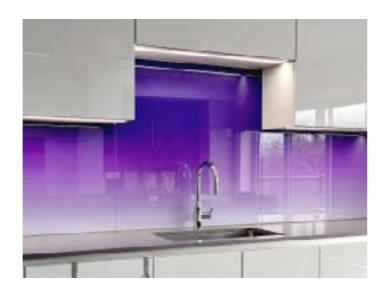

## **Design Consultations**

Our in-house Design team can help transform your visions to reality making your splashback one of a kind we can work with you to create a true masterpiece for your home.

A striking alternative to regular painted splashbacks. Mirrored splashbacks are just as versatile are regular painted splashbacks with that added benefit of creating a sense of space and continuity to interiors and kitchens.

Mirrors are becoming increasingly common as splashbacks and it is their simple yet beautiful reflectivity that gives life to any interior.

Add an additional touch of colour to your mirrored splashbacks by using grey, bronze or even give a traditional look with antique mirrors. These mirrors when complimented with your interior can delightfully achieve stunning results.