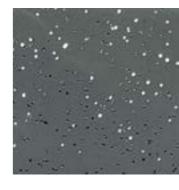

## Glitter Splashbacks

Add a bit of sparkle to your splashbacks. Becoming increasingly popular is the sparkle effect. Choose a regular paint and mix a sparkle effect. A variety of sparkle types can be used such as silver, gold, or even rainbow sparkle. The shine, glimmer and elegance is sure to brighten up any kitchen, the premium finish achieves a sense of wonder and is sure to impress and be the envy of others.

## Glitter Splashbacks

From our vast range of glitter effects you will be sure to find a good choice along with a base colour you can be creative as you like. Darker shade of colours really make the glitter pop out whilst the subtle light colours glimmer softly.