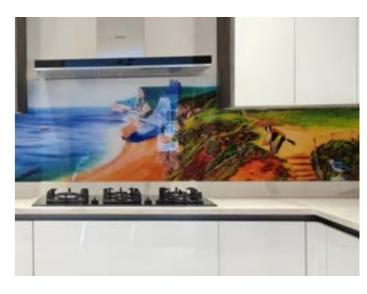

## **Printed Colour Splashbacks**

Print directly onto the splashbacks with your own design or select a theme and let our in-house graphic designers get to work. From skylines, beaches, landscapes geometric patterns or even a bespoke design created bespokely for you. Digitally printed splashbacks offer limitless possibilities for your creativity, let us help you create not just a splashback but a masterpiece of art in your interior space.

**Fruit Splash** 

**Abstract Prints** 

**Gradient Prints** 

**Wave Style Prints** 

**Landscape Prints** 