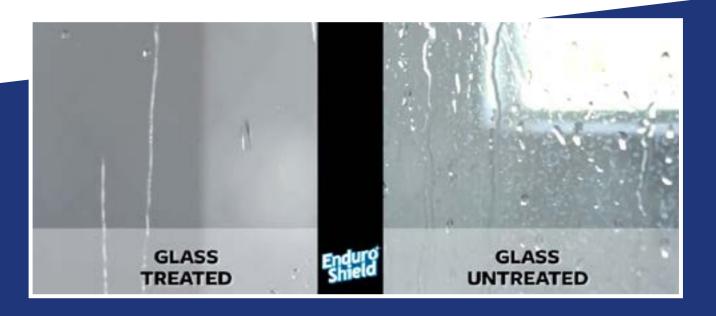

All our matt glass splashbacks come with EnduroShield - Hydrophobic easy clean feature to reduce cleaning time and prevent grease and dirt marks.

EnduroShield is a revolutionary invisible treatment that repels water, soap scum and grime, allowing you easier cleaning less often. Water will bead on the surface, demonstrating EnduroShield's repellent nature, and similar to a non-stick fry pan cleaning time is noticeably reduced. EnduroShield works on new and existing surfaces.

## **Makes Cleaning a Breeze**

A regular wipe over with a microfiber cloth is all it takes, no more scrubbing.

### **Superior protection**

Against the corrosive effects of soap scum, dirt, grime, lime scale, salt, chemicals, and hard water.

## **Reduces Cleaning Time**

By up to 90%

## Stays cleaner for longer between cleans

Professional application to new and existing glass surfaces: Up to 5 year warranty.