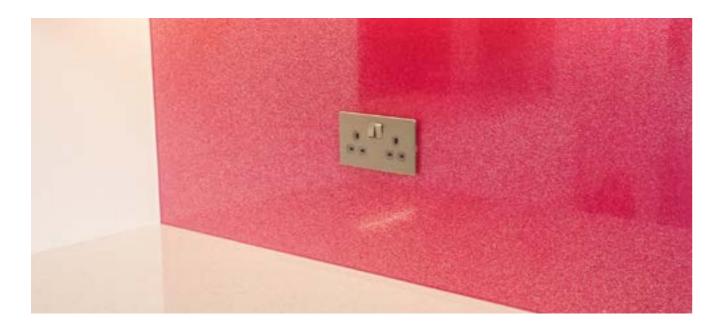

## Glitter Splashbacks

Add a bit of sparkle to your splashbacks. Becoming increasingly popular is the sparkle effect. Choose a regular paint and mix a sparkle effect. A variety of sparkle types can be used such as silver, gold, or even rainbow sparkle. The shine, glimmer and elegance is sure to brighten up any kitchen, the premium finish achieves a sense of wonder and is sure to impress and be the envy of others.

## Glitter Splashbacks

From our vast range of glitter effects you will be sure to find a good choice along with a base colour you can be creative as you like. Darker shade of colours really make the glitter pop out whilst the subtle light colours glimmer softly.