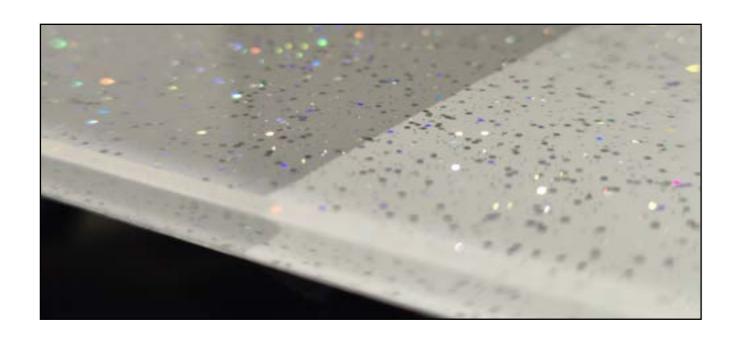

## Glitter Splashbacks

Add a bit of sparkle to your splashbacks. Becoming increasingly popular is the sparkle effect. Choose a regular paint and mix a sparkle effect. A variety of sparkle types can be used such as silver, gold, or even rainbow sparkle. The shine, glimmer and elegance is sure to brighten up any kitchen, the premium finish achieves a sense of wonder and is sure to impress and be the envy of others.

Choose your plain base colour then add your glitter effect or you can choose from our unique range of exclusive combinations the possibilities are endless.

## Glitter Splashbacks

From our vast range of glitter effects you will be sure to find a good choice along with a base colour you can be creative as you like. Darker shade of colours really make the glitter pop out whilst the subtle light colours glimmer softly.