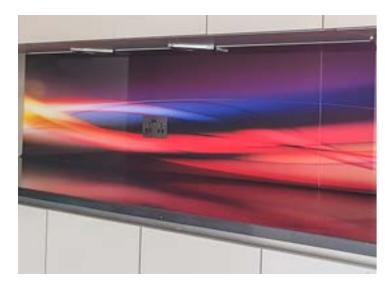

## **Printed Colour Splashbacks**

Print directly onto the splashbacks with your own design or select a theme and let our in-house graphic designers get to work. From skylines, beaches, landscapes geometric patterns or even a bespoke design created bespokely for you. Digitally printed splashbacks offer limitless possibilities for your creativity, let us help you create not just a splashback but a masterpiece of art in your interior space.

**Fruit Splash** 

**Abstract Prints** 

**Gradient Prints** 

**Wave Style Prints** 

**Landscape Prints** 