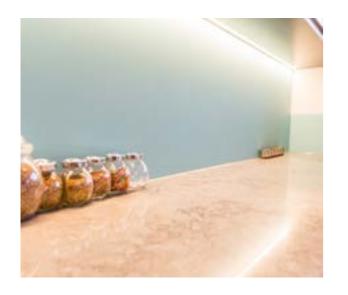

Mixed Rainbow Glitter

Rainbow Shimmer

Silver Shimmer Glitter

Silver Medium Glitter

Silver Heavy Glitter

Matt finish splashbacks are a cool twist to the standard glossy reflective surface you would normally find, understated yet sophisticated and when paired with led lighting or naturally bright areas matt splashbacks can create a soft beautiful look available in many colours to suit your kitchen or other interirors.

All our matt glass splashbacks come with EnduroShield - Hydrophobic easy clean feature to reduce cleaning time and prevent grease and dirt marks.

EnduroShield is a revolutionary invisible treatment that repels water, soap scum and grime, allowing you easier cleaning less often. Water will bead on the surface, demonstrating EnduroShield's repellent nature, and similar to a non-stick fry pan cleaning time is noticeably reduced. EnduroShield works on new and existing surfaces.