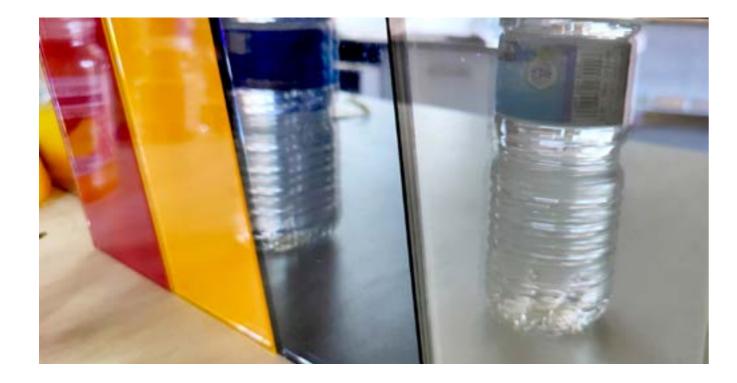

## **Design Consultations**

Our in-house Design team can help transform your visions to reality making your splashback one of a kind we can work with you to create a true masterpiece for your home.

A striking alternative to regular painted splashbacks. Mirrored splashbacks are just as versatile are regular painted splashbacks with that added benefit of creating a sense of space and continuity to interiors and kitchens.

Mirrors are becoming increasingly common as splashbacks and it is their simple yet beautiful reflectivity that gives life to any interior.

Add an additional touch of colour to your mirrored splashbacks by using grey, bronze or even give a traditional look with antique mirrors. These mirrors when complimented with your interior can delightfully achieve stunning results.