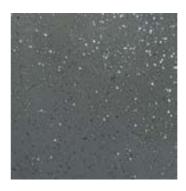

## Glitter Splashbacks

Add a bit of sparkle to your splashbacks. Becoming increasingly popular is the sparkle effect. Choose a regular paint and mix a sparkle effect. A variety of sparkle types can be used such as silver, gold, or even rainbow sparkle. The shine, glimmer and elegance is sure to brighten up any kitchen, the premium finish achieves a sense of wonder and is sure to impress and be the envy of others.

## Glitter Splashbacks

From our vast range of glitter effects you will be sure to find a good choice along with a base colour you can be creative as you like. Darker shade of colours really make the glitter pop out whilst the subtle light colours glimmer softly.