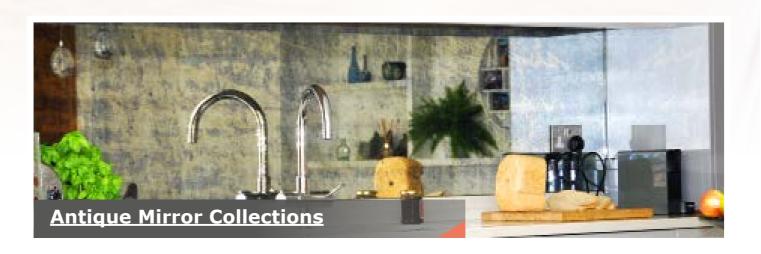

## Antique Mirrors

Antique mirrors have become increasingly popular over the years they come in various styles and finishes you can choose from lightly distressed mirrrors to heavy patterns in different tints. Our Toughened Antique mirrors are safe to use behind hobs, bathrooms or other interior areas as they are made heat resistant.

## **Antique Mirror Collection**

Classic Silver
Antique Mirror
non-toughened

Classic Bronze
Antique Mirror
non-toughened

Classic Grey
Antique Mirror
non-toughened

Silver Shadow Antique Mirror non-toughened