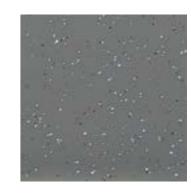

## Glitter Splashbacks

Add a bit of sparkle to your splashbacks. Becoming increasingly popular is the sparkle effect. Choose a regular paint and mix a sparkle effect. A variety of sparkle types can be used such as silver, gold, or even rainbow sparkle. The shine, glimmer and elegance is sure to brighten up any kitchen, the premium finish achieves a sense of wonder and is sure to impress and be the envy of others.

## Glitter Splashbacks

From our vast range of glitter effects you will be sure to find a good choice along with a base colour you can be creative as you like. Darker shade of colours really make the glitter pop out whilst the subtle light colours glimmer softly.