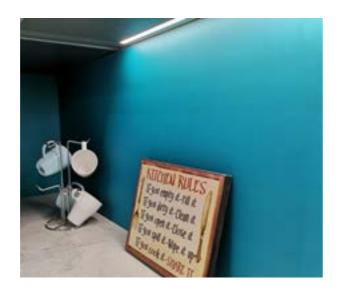

Mixed Rainbow Glitter

Rainbow Shimmer

Silver Shimmer Glitter

Silver Medium Glitter

Silver Heavy Glitter

Matt finish splashbacks are a cool twist to the standard glossy reflective surface you would normally find, understated yet sophisticated and when paired with led lighting or naturally bright areas matt splashbacks can create a soft beautiful look available in many colours to suit your kitchen or other interirors.

All our matt glass splashbacks come with EnduroShield - Hydrophobic easy clean feature to reduce cleaning time and prevent grease and dirt marks.

EnduroShield is a revolutionary invisible treatment that repels water, soap scum and grime, allowing you easier cleaning less often. Water will bead on the surface, demonstrating EnduroShield's repellent nature, and similar to a non-stick fry pan cleaning time is noticeably reduced. EnduroShield works on new and existing surfaces.