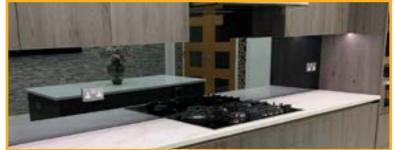

## Plain Coloured Splashbacks

Using low-iron crystal clear glass as standard, our splash-backs are painted to a high quality, unrushed and designed to create a striking finish.

Choose from our selection of popular nuetrals and colour shades, or choose from major colour charts available such as RAL, Dulux Trade, Farrow & Ball, Little Greene and British Standard colours. Splashbacks are one of a kind and are a long term high quality solution for any interior.