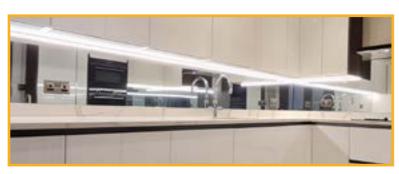

## **Design Consultations**

Our in-house Design team can help transform your visions to reality making your splashback one of a kind we can work with you to create a true masterpiece for your home.

A striking alternative to regular painted splashbacks. Mirrored splashbacks are just as versatile are regular painted splashbacks with that added benefit of creating a sense of space and continuity to interiors and kitchens.

Mirrors are becoming increasingly common as splashbacks and it is their simple yet beautiful reflectivity that gives life to any interior.

Add an additional touch of colour to your mirrored splashbacks by using grey, bronze or even give a traditional look with antique mirrors. These mirrors when complimented with your interior can delightfully achieve stunning results.