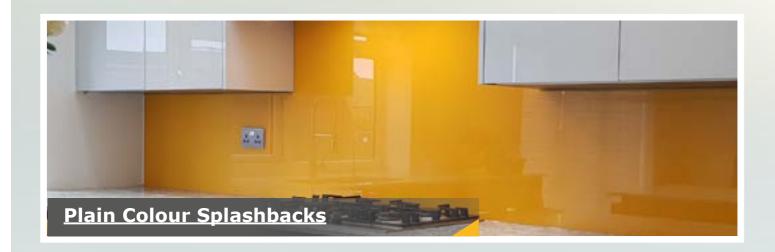

## Plain Coloured Splashbacks

Using low-iron crystal clear glass as standard, our splash-backs are painted to a high quality, unrushed and designed to create a striking finish.

Choose from our selection of popular nuetrals and colour shades, or choose from major colour charts available such as RAL, Dulux Trade, Farrow & Ball, Little Greene and British Standard colours. Splashbacks are one of a kind and are a long term high quality solution for any interior.