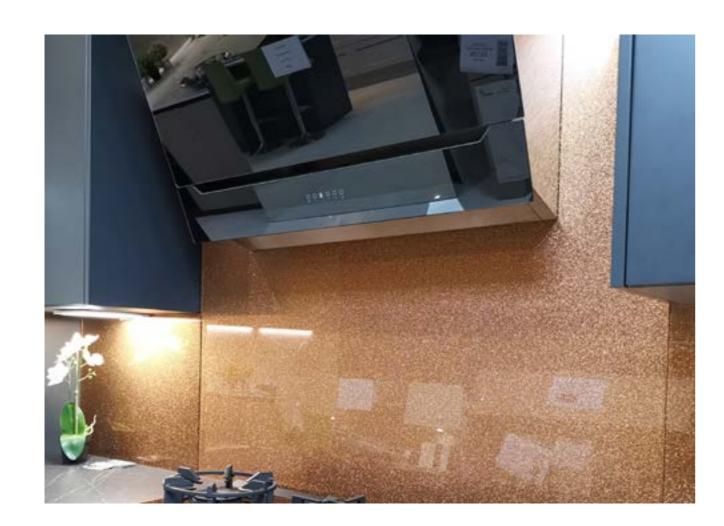

## Glitter Splashbacks

Add a bit of sparkle to your splashbacks. Becoming increasingly popular is the sparkle effect. Choose a regular paint and mix a sparkle effect. A variety of sparkle types can be used such as silver, gold, or even rainbow sparkle. The shine, glimmer and elegance is sure to brighten up any kitchen, the premium finish achieves a sense of wonder and is sure to impress and be the envy of others.

Choose your plain base colour then add your glitter effect or you can choose from our unique range of exclusive combinations the possibilities are endless.

## Glitter Splashbacks

From our vast range of glitter effects you will be sure to find a good choice along with a base colour you can be creative as you like. Darker shade of colours really make the glitter pop out whilst the subtle light colours glimmer softly.

## **Full Range of Glitter effects**

Bright Copper Glitter

Copper Glitter

**Gold Glitter** 

Copper Pearlescent

Sunset Pearlescent

Blue Pearlescent

Large Rainbow Glitter