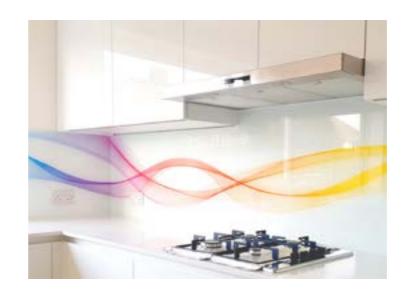

## **Printed Colour Splashbacks**

Print directly onto the splashbacks with your own design or select a theme and let our in-house graphic designers get to work. From skylines, beaches, landscapes geometric patterns or even a bespoke design created bespokely for you. Digitally printed splashbacks offer limitless possibilities for your creativity, let us help you create not just a splashback but a masterpiece of art in your interior space.

**Fruit Splash** 

**Abstract Prints** 

**Gradient Prints** 

**Wave Style Prints** 

**Landscape Prints** 