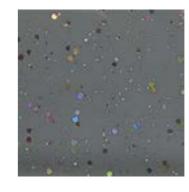

## Glitter Splashbacks

Add a bit of sparkle to your splashbacks. Becoming increasingly popular is the sparkle effect. Choose a regular paint and mix a sparkle effect. A variety of sparkle types can be used such as silver, gold, or even rainbow sparkle. The shine, glimmer and elegance is sure to brighten up any kitchen, the premium finish achieves a sense of wonder and is sure to impress and be the envy of others.

## Glitter Splashbacks

From our vast range of glitter effects you will be sure to find a good choice along with a base colour you can be creative as you like. Darker shade of colours really make the glitter pop out whilst the subtle light colours glimmer softly.