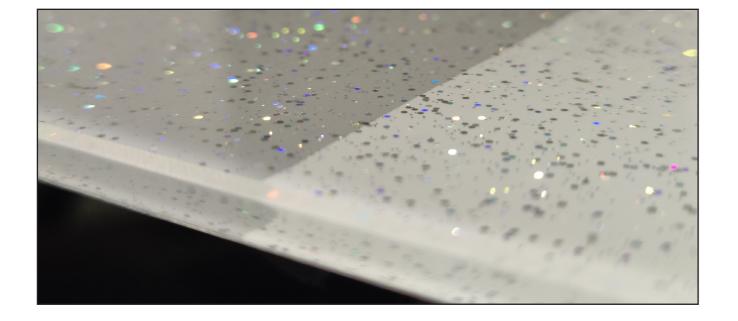

### **Our Exclusive Glitter Range**

Black with Copper Heavy Glitter

Black Silver Heavy Glitter

Glitter

White with Rainbow Glitter

Morning Rise

Midnight Black with Blue Glitter

Purple Silk Sunset Pearlescent

RAL 4004 **Blue Pearlescent** 

White with Silver Heavy

Sunset pearlescent

Black with Rainbow Glitter

Fresh Air Blue Pearlescent

Dark Copper Powder

Ultra Supa Nova

From our vast range of glitter effects you will be sure to find a good choice along with a base colour you can be creative as you like. Darker shade of colours really make the glitter pop out whilst the subtle light colours glimmer softly.

## **Full Range of Glitter effects**

Bright Copper Glitter

Copper Glitter

**Copper Pearlescent** 

Large Rainbow Glitter

**Mixed Rainbow Glitter** 

Silver Medium Glitter

Silver Shimmer Glitter

Gold Glitter

**Blue Pearlescent** 

**Rainbow Shimmer** 

Silver Heavy Glitter