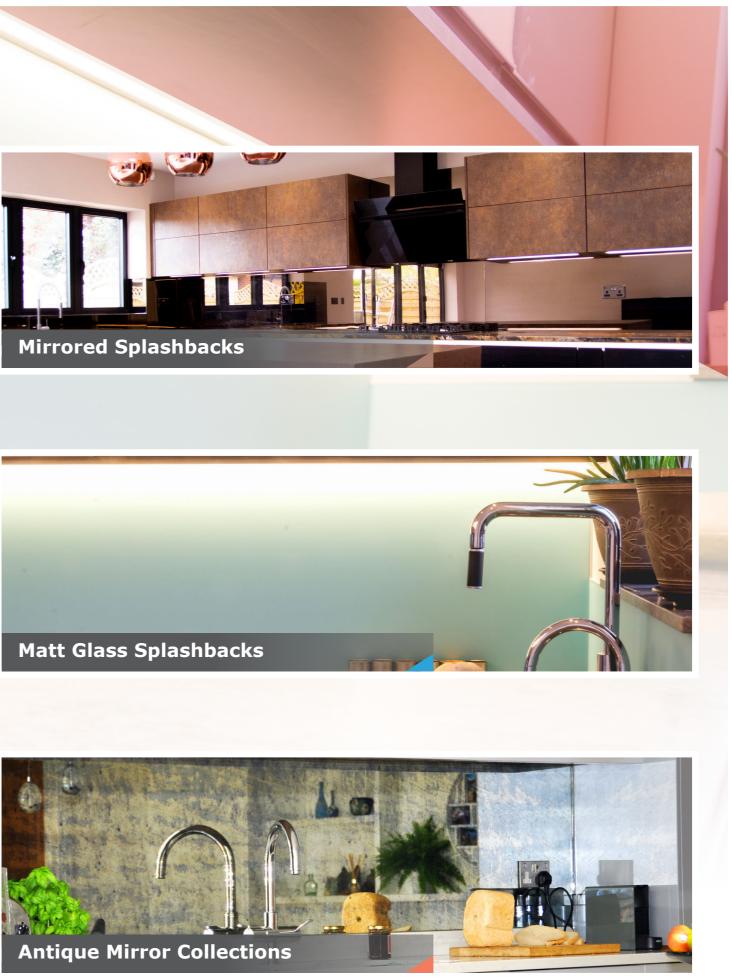

## **Printed Colour Splashbacks**

Print directly onto the splashbacks with your own design or select a theme and let our in-house graphic designers get to work. From skylines, beaches, landscapes geometric patterns or even a bespoke design created bespokely for you. Digitally printed splashbacks offer limitless possibilities for your creativity, let us help you create not just a splashback but a masterpiece of art in your interior space.

**Fruit Splash** 

**Abstract Prints** 

**Gradient Prints** 

**Wave Style Prints** 