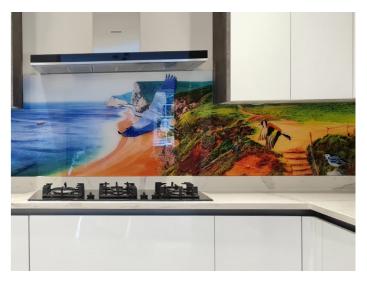

## **Printed Colour Splashbacks**

Print directly onto the splashbacks with your own design or select a theme and let our in-house graphic designers get to work. From skylines, beaches, landscapes geometric patterns or even a bespoke design created bespokely for you. Digitally printed splashbacks offer limitless possibilities for your creativity, let us help you create not just a splashback but a masterpiece of art in your interior space.

#### **Choosing images**

The possibilities are endless you can choose from thousands of images online.

Shutter Stock www.shutterstock.com Adobe Stock www.stock.adobe/uk

#### Features:

- Heat Resistant
- Ultra High Resolution Images
- Full colour printing
- Personalised Designs
- Customiseable with Glitter effects
- Maximum Length 3 meters

**Landscape Prints** 