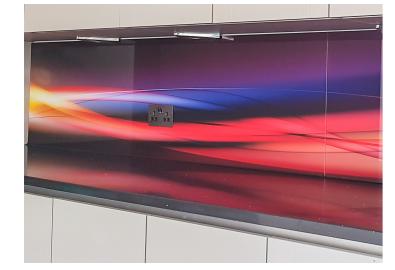

## **Printed Colour Splashbacks**

Print directly onto the splashbacks with your own design or select a theme and let our in-house graphic designers get to work. From skylines, beaches, landscapes geometric patterns or even a bespoke design created bespokely for you. Digitally printed splashbacks offer limitless possibilities for your creativity, let us help you create not just a splashback but a masterpiece of art in your interior space.

**Fruit Splash** 

**Abstract Prints** 

**Gradient Prints** 

**Wave Style Prints** 