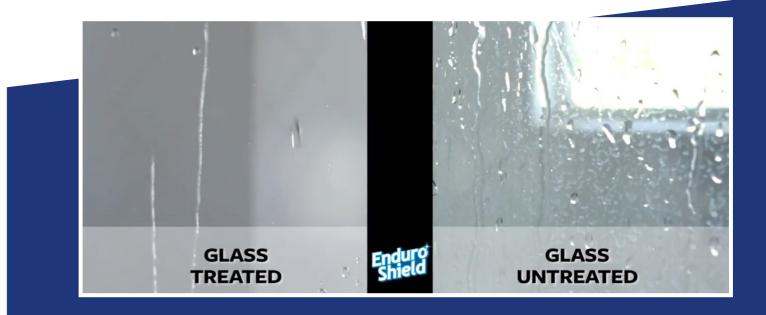

All our matt glass splashbacks come with EnduroShield - Hydrophobic easy clean feature to reduce cleaning time and prevent grease and dirt marks.

Easy Clean Glass

EnduroShield is a revolutionary invisible treatment that repels water, soap scum and grime, allowing you easier cleaning less often. Water will bead on the surface, demonstrating EnduroShield's repellent nature, and similar to a non-stick fry pan cleaning time is noticeably reduced. EnduroShield works on new and existing surfaces.