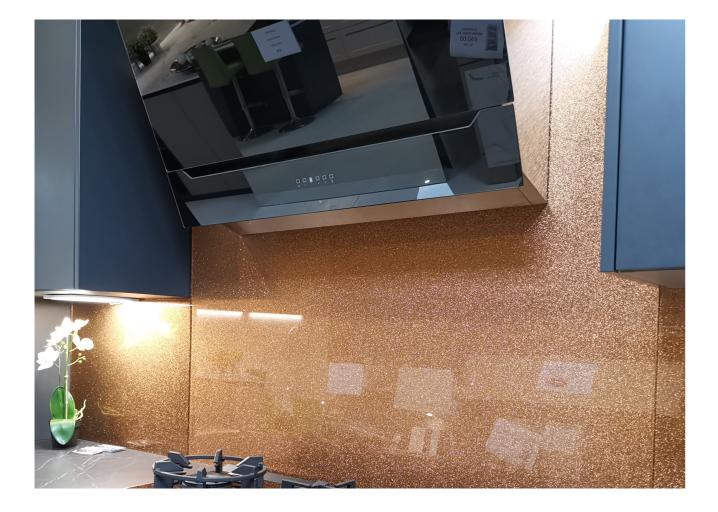

### **Our Exclusive Glitter Range**

Black with Copper Heavy Glitter

Black Silver Heavy Glitter

Glitter

White with Rainbow Glitter

Morning Rise

Midnight Black with Blue Glitter

Purple Silk Sunset Pearlescent

RAL 4004 **Blue Pearlescent** 

White with Silver Heavy

Sunset pearlescent

Black with Rainbow Glitter

Fresh Air Blue Pearlescent

Dark Copper Powder

Ultra Supa Nova

From our vast range of glitter effects you will be sure to find a good choice along with a base colour you can be creative as you like. Darker shade of colours really make the glitter pop out whilst the subtle light colours glimmer softly.

## **Full Range of Glitter effects**

Bright Copper Glitter

Copper Glitter

**Copper Pearlescent** 

Large Rainbow Glitter

**Mixed Rainbow Glitter** 

Silver Medium Glitter

Silver Shimmer Glitter