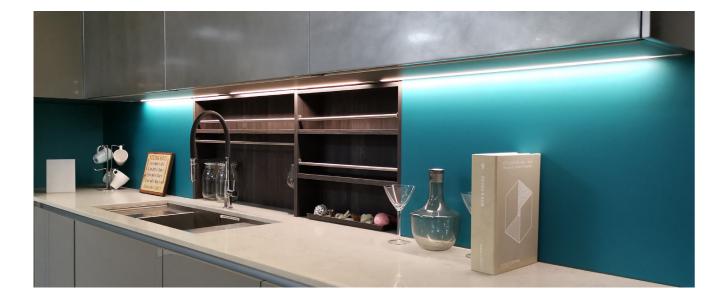

# Matt Splashbacks

Matt finish splashbacks are a cool twist to the standard glossy reflective surface you would normally find, understated yet sophisticated and when paired with led lighting or naturally bright areas matt splashbacks can create a soft beautiful look available in many colours to suit your kitchen or other interirors.

All our matt glass splashbacks come with EnduroShield - Hydrophobic easy clean feature to reduce cleaning time and prevent grease and dirt marks.

Easy Clean Glass

EnduroShield is a revolutionary invisible treatment that repels water, soap scum and grime, allowing you easier cleaning less often. Water will bead on the surface, demonstrating EnduroShield's repellent nature, and similar to a non-stick fry pan cleaning time is noticeably reduced. EnduroShield works on new and existing surfaces.