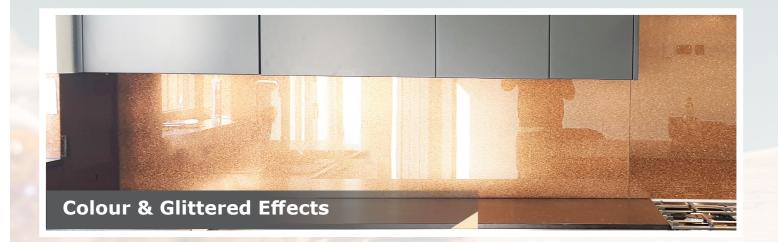

#### Blue Marine

Lemon Trumpet LG 196

Add a bit of sparkle to your splashbacks. Becoming increasingly popular is the sparkle effect. Choose a regular paint and mix a sparkle effect. A variety of sparkle types can be used such as silver, gold, or even rainbow sparkle. The shine, glimmer and elegance is sure to brighten up any kitchen, the premium finish achieves a sense of wonder and is sure to impress and be the envy of others.

Choose your plain base colour then add your glitter effect or you can choose from our unique range of exclusive combinations the possibilities are endless.

RAL 4004 **Blue Pearlescent** 

White with Silver Heavy

Sunset pearlescent

Black with Rainbow Glitter

Fresh Air Blue Pearlescent

Dark Copper Powder

Ultra Supa Nova

From our vast range of glitter effects you will be sure to find a good choice along with a base colour you can be creative as you like. Darker shade of colours really make the glitter pop out whilst the subtle light colours glimmer softly.