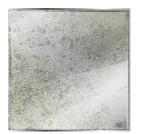

**Regular Mirror** Gold

**Regular Mirror** Grey

**Regular Mirror** Rose Gold

**Regular Mirror** Blue

Antique mirrors have become increasingly popular over the years they come in various styles and finishes you can choose from lightly distressed mirrrors to heavy patterns in different tints. Our Toughened Antique mirrors are safe to use behind hobs, bathrooms or other interior areas as they are made heat resistant.

**Grey Antique Tough Mirror** 

**Rough Antique Tough Mirror** 

Vintage Antique **Tough Mirror** 

Vintage Bronze Antique Tough Mirror

Vintage Rough **Bronze Antique Tough Mirror** 

Gold Swathe Antique Tough Mirror

#### **Bronze Antique** Mirror non-toughened