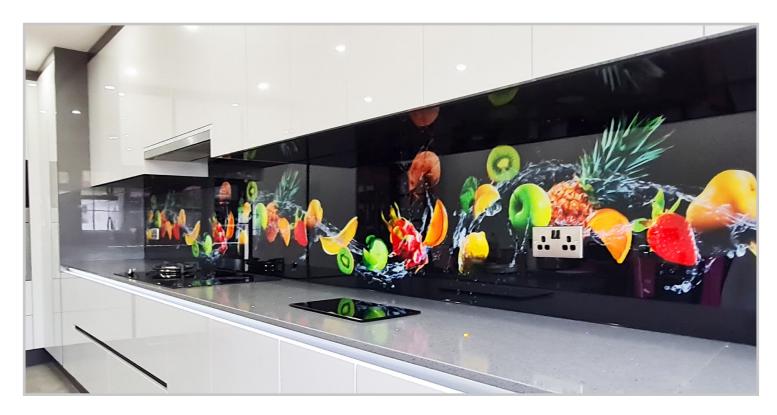

## **Printed Colour Splashbacks**

Print directly onto the splashbacks with your own design or select a theme and let our in-house graphic designers get to work. From skylines, beaches, landscapes geometric patterns or even a bespoke design created bespokely for you. Digitally printed splashbacks offer limitless possibilities for your creativity, let us help you create not just a splashback but a masterpiece of art in your interior space.

**Fruit Splash** 

**Abstract Prints** 

**Gradient Prints** 

**Wave Style Prints** 