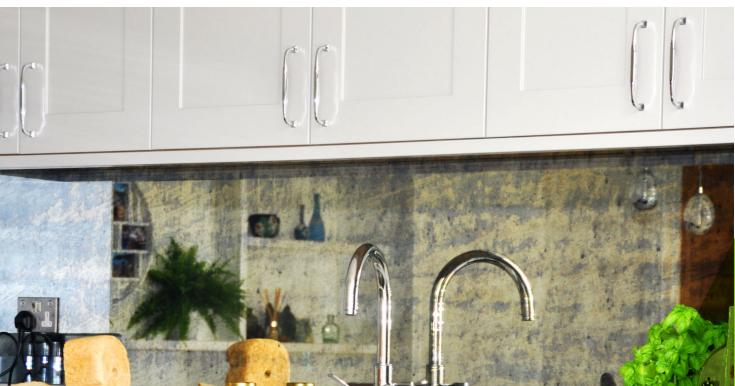

**Regular Mirror** Gold

**Regular Mirror** Grey

**Regular Mirror** Rose Gold

**Regular Mirror** Blue

Antique mirrors have become increasingly popular over the years they come in various styles and finishes you can choose from lightly distressed mirrrors to heavy patterns in different tints. Our Toughened Antique mirrors are safe to use behind hobs, bathrooms or other interior areas as they are made heat resistant.

**Grey Antique Tough Mirror** 

**Rough Antique Tough Mirror** 

Vintage Antique **Tough Mirror** 

Vintage Bronze Antique Tough Mirror

Vintage Rough **Bronze Antique Tough Mirror** 

Gold Swathe Antique Tough Mirror