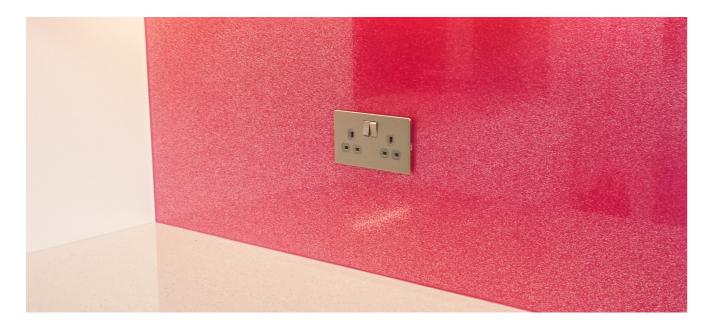

# Plain Coloured Splashbacks

Using low-iron crystal clear glass as standard, our splash-backs are painted to a high quality, unrushed and designed to create a striking finish.

Choose from our selection of popular nuetrals and colour shades, or choose from major colour charts available such as RAL, Dulux Trade, Farrow & Ball, Little Greene and British Standard colours. Splashbacks are one of a kind and are a long term high quality solution for any interior.

Pleast note our colour swatches are for guidance use only we recommend looking at glass samples when choosing colours, we offer one free sample and additionals available on request for a small fee.

Purple Dhalia