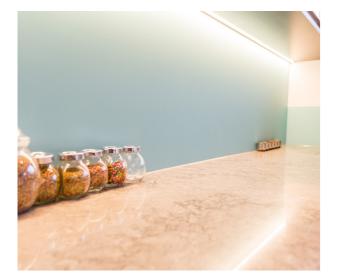

# Plain Coloured Splashbacks

Using low-iron crystal clear glass as standard, our splash-backs are painted to a high quality, unrushed and designed to create a striking finish.

Choose from our selection of popular nuetrals and colour shades, or choose from major colour charts available such as RAL, Dulux Trade, Farrow & Ball, Little Greene and British Standard colours. Splashbacks are one of a kind and are a long term high quality solution for any interior.

Pleast note our colour swatches are for guidance use only we recommend looking at glass samples when choosing colours, we offer one free sample and additionals available on request for a small fee.

Purple Dhalia