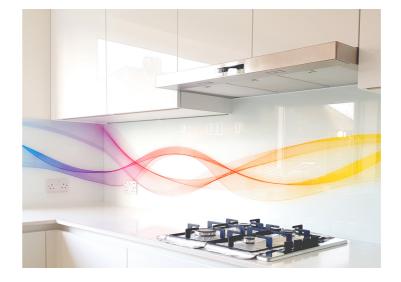

## **Printed Colour Splashbacks**

Print directly onto the splashbacks with your own design or select a theme and let our in-house graphic designers get to work. From skylines, beaches, landscapes geometric patterns or even a bespoke design created bespokely for you. Digitally printed splashbacks offer limitless possibilities for your creativity, let us help you create not just a splashback but a masterpiece of art in your interior space.

**Fruit Splash** 

**Abstract Prints** 

**Gradient Prints** 

**Wave Style Prints** 