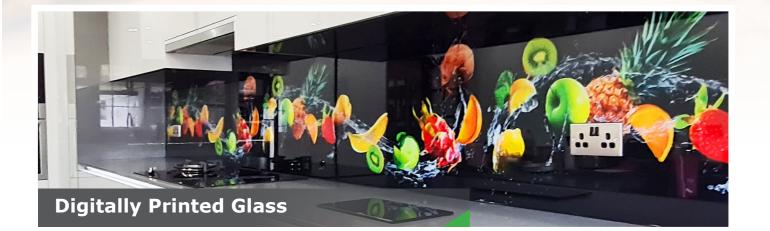

#### **Design Consultations**

Our in-house Design team can help transform your visions to realitiy making your splashback one of a kind we can work with you to create a true masterpiece for your home.

A striking alternative to regular painted splashbacks. Mirrored splashbacks are just as versatile are regular painted splashbacks with that added benefit of creating a sense of space and continuity to interiors and kitchens.

Mirrors are becoming increasingly common as splashbacks and it is their simple yet beautiful reflectivity that gives life to any interior.

Add an additional touch of colour to your mirrored splashbacks by using grey, bronze or even give a traditional look with antique mirrors. These mirrors when complimented with your interior can delightfully achieve stunning results.

**Regular Mirror** Gold

**Regular Mirror** Grey

**Regular Mirror** Rose Gold

**Regular Mirror** Blue

Antique mirrors have become increasingly popular over the years they come in various styles and finishes you can choose from lightly distressed mirrrors to heavy patterns in different tints. Our Toughened Antique mirrors are safe to use behind hobs, bathrooms or other interior areas as they are made heat resistant.