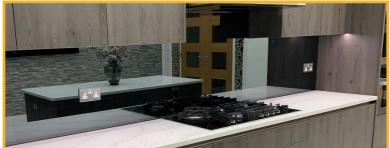

#### **Design Consultations**

Our in-house Design team can help transform your visions to realitiy making your splashback one of a kind we can work with you to create a true masterpiece for your home.

A striking alternative to regular painted splashbacks. Mirrored splashbacks are just as versatile are regular painted splashbacks with that added benefit of creating a sense of space and continuity to interiors and kitchens.

Mirrors are becoming increasingly common as splashbacks and it is their simple yet beautiful reflectivity that gives life to any interior.

Add an additional touch of colour to your mirrored splashbacks by using grey, bronze or even give a traditional look with antique mirrors. These mirrors when complimented with your interior can delightfully achieve stunning results.