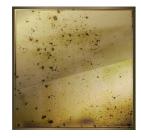

**Regular Mirror** Gold

**Regular Mirror** Grey

**Regular Mirror** Rose Gold

**Regular Mirror** Blue

Antique mirrors have become increasingly popular over the years they come in various styles and finishes you can choose from lightly distressed mirrrors to heavy patterns in different tints. Our Toughened Antique mirrors are safe to use behind hobs, bathrooms or other interior areas as they are made heat resistant.

**Grey Antique Tough Mirror** 

**Rough Antique Tough Mirror** 

Vintage Antique **Tough Mirror** 

Vintage Bronze Antique Tough Mirror

Vintage Rough **Bronze Antique Tough Mirror** 

Gold Swathe Antique Tough Mirror