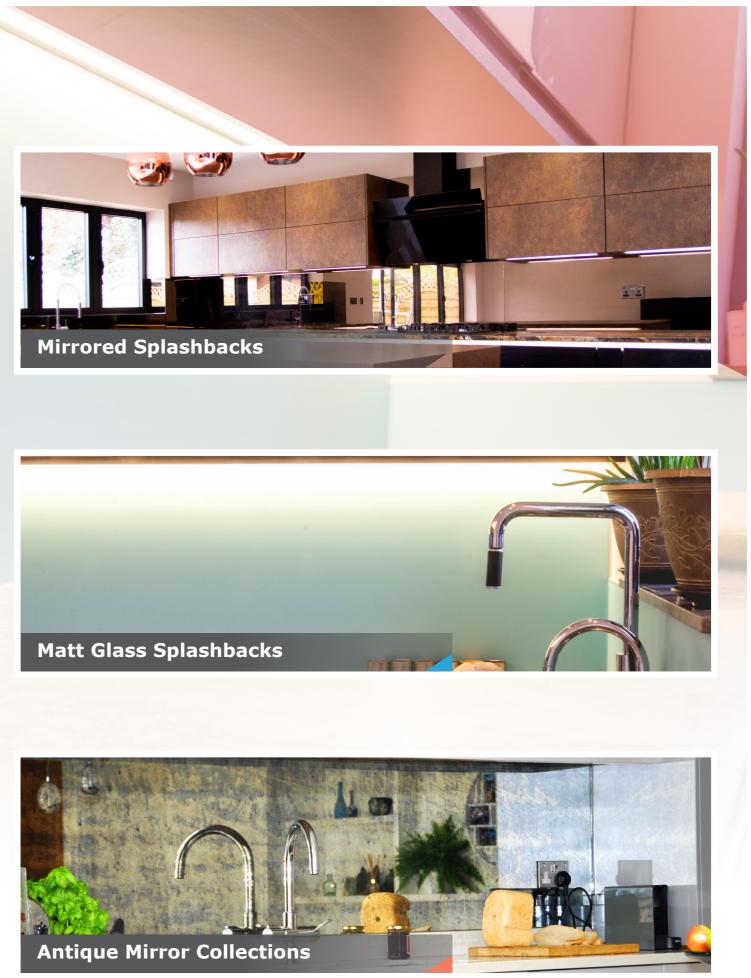

#### **Design Consultations**

Our in-house Design team can help transform your visions to realitiy making your splashback one of a kind we can work with you to create a true masterpiece for your home.

A striking alternative to regular painted splashbacks. Mirrored splashbacks are just as versatile are regular painted splashbacks with that added benefit of creating a sense of space and continuity to interiors and kitchens.

Mirrors are becoming increasingly common as splashbacks and it is their simple yet beautiful reflectivity that gives life to any interior.

Add an additional touch of colour to your mirrored splashbacks by using grey, bronze or even give a traditional look with antique mirrors. These mirrors when complimented with your interior can delightfully achieve stunning results.