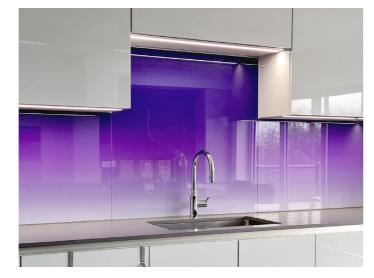

# Plain Coloured Splashbacks

Using low-iron crystal clear glass as standard, our splash-backs are painted to a high quality, unrushed and designed to create a striking finish.

Choose from our selection of popular nuetrals and colour shades, or choose from major colour charts available such as RAL, Dulux Trade, Farrow & Ball, Little Greene and British Standard colours. Splashbacks are one of a kind and are a long term high quality solution for any interior.

Pleast note our colour swatches are for guidance use only we recommend looking at glass samples when choosing colours, we offer one free sample and additionals available on request for a small fee.

Purple Dhalia