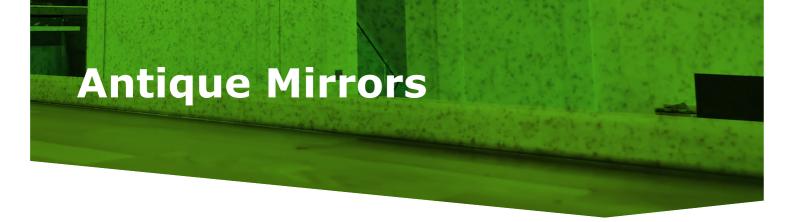

**Regular Mirror** Gold

**Regular Mirror** Grey

**Regular Mirror** Rose Gold

**Regular Mirror** Blue

Antique mirrors have become increasingly popular over the years they come in various styles and finishes you can choose from lightly distressed mirrrors to heavy patterns in different tints. Our Toughened Antique mirrors are safe to use behind hobs, bathrooms or other interior areas as they are made heat resistant.

**Grey Antique Tough Mirror** 

**Rough Antique Tough Mirror** 

Vintage Antique **Tough Mirror** 

Vintage Bronze Antique Tough Mirror

Vintage Rough **Bronze Antique Tough Mirror** 

Gold Swathe Antique Tough Mirror