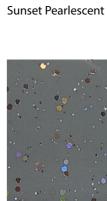

### **Our Exclusive Glitter Range**

Black with Copper Heavy Glitter

Black Silver Heavy Glitter

Glitter

White with Rainbow Glitter

Morning Rise

Midnight Black with Blue Glitter

Purple Silk Sunset Pearlescent

RAL 4004 **Blue Pearlescent** 

White with Silver Heavy

Sunset pearlescent

Black with Rainbow Glitter

Fresh Air Blue Pearlescent

Dark Copper Powder

Ultra Supa Nova

From our vast range of glitter effects you will be sure to find a good choice along with a base colour you can be creative as you like. Darker shade of colours really make the glitter pop out whilst the subtle light colours glimmer softly.