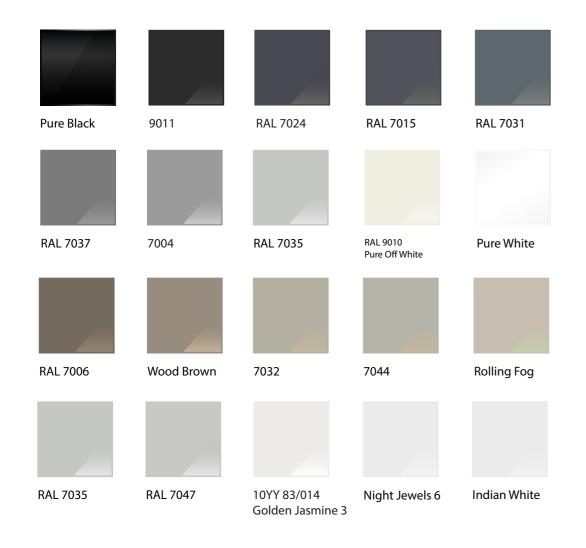

# Plain Coloured Splashbacks

Using low-iron crystal clear glass as standard, our splash-backs are painted to a high quality, unrushed and designed to create a striking finish.

Choose from our selection of popular nuetrals and colour shades, or choose from major colour charts available such as RAL, Dulux Trade, Farrow & Ball, Little Greene and British Standard colours. Splashbacks are one of a kind and are a long term high quality solution for any interior.

Pleast note our colour swatches are for guidance use only we recommend looking at glass samples when choosing colours, we offer one free sample and additionals available on request for a small fee.

Purple Dhalia