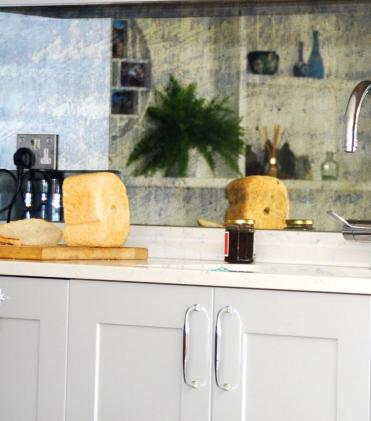

**Regular Mirror** Gold

**Regular Mirror** Grey

**Regular Mirror** Rose Gold

**Regular Mirror** Blue

Antique mirrors have become increasingly popular over the years they come in various styles and finishes you can choose from lightly distressed mirrrors to heavy patterns in different tints. Our Toughened Antique mirrors are safe to use behind hobs, bathrooms or other interior areas as they are made heat resistant.

**Grey Antique Tough Mirror** 

**Rough Antique Tough Mirror** 

Vintage Antique **Tough Mirror** 

Vintage Bronze Antique Tough Mirror

Vintage Rough **Bronze Antique Tough Mirror** 

Gold Swathe Antique Tough Mirror