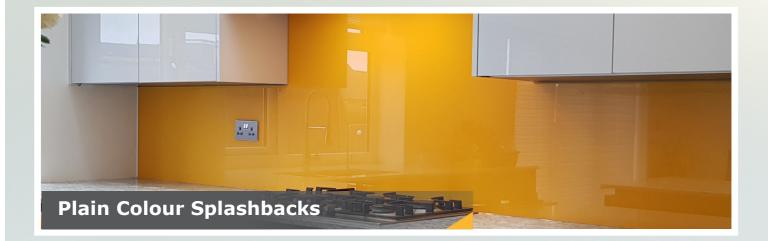

# Plain Coloured Splashbacks

Using low-iron crystal clear glass as standard, our splash-backs are painted to a high quality, unrushed and designed to create a striking finish.

Choose from our selection of popular nuetrals and colour shades, or choose from major colour charts available such as RAL, Dulux Trade, Farrow & Ball, Little Greene and British Standard colours. Splashbacks are one of a kind and are a long term high quality solution for any interior.

Pleast note our colour swatches are for guidance use only we recommend looking at glass samples when choosing colours, we offer one free sample and additionals available on request for a small fee.

Purple Dhalia