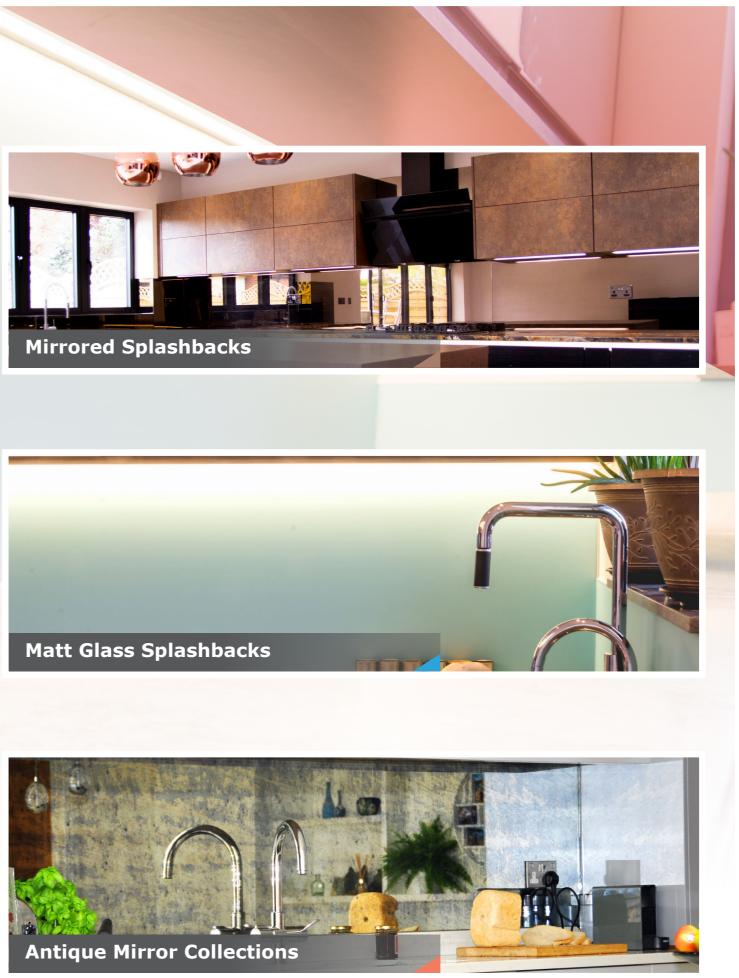

#### **Design Consultations**

Our in-house Design team can help transform your visions to realitiy making your splashback one of a kind we can work with you to create a true masterpiece for your home.

A striking alternative to regular painted splashbacks. Mirrored splashbacks are just as versatile are regular painted splashbacks with that added benefit of creating a sense of space and continuity to interiors and kitchens.

Mirrors are becoming increasingly common as splashbacks and it is their simple yet beautiful reflectivity that gives life to any interior.

Add an additional touch of colour to your mirrored splashbacks by using grey, bronze or even give a traditional look with antique mirrors. These mirrors when complimented with your interior can delightfully achieve stunning results.

**Regular Mirror** Gold

**Regular Mirror** Grey

**Regular Mirror** Rose Gold

**Regular Mirror** Blue

Antique mirrors have become increasingly popular over the years they come in various styles and finishes you can choose from lightly distressed mirrrors to heavy patterns in different tints. Our Toughened Antique mirrors are safe to use behind hobs, bathrooms or other interior areas as they are made heat resistant.

**Grey Antique Tough Mirror** 

**Rough Antique Tough Mirror** 

Vintage Antique **Tough Mirror** 

Vintage Bronze Antique Tough Mirror

Vintage Rough **Bronze Antique Tough Mirror** 

Gold Swathe Antique Tough Mirror