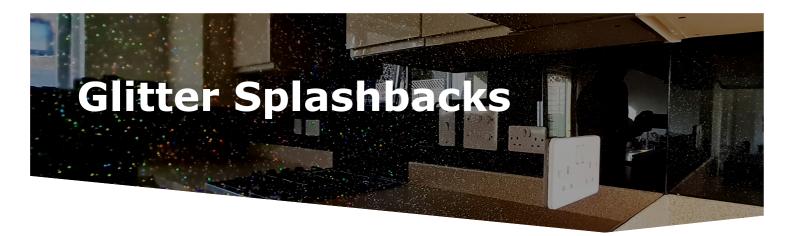

#### Blue Marine

Lemon Trumpet LG 196

Add a bit of sparkle to your splashbacks. Becoming increasingly popular is the sparkle effect. Choose a regular paint and mix a sparkle effect. A variety of sparkle types can be used such as silver, gold, or even rainbow sparkle. The shine, glimmer and elegance is sure to brighten up any kitchen, the premium finish achieves a sense of wonder and is sure to impress and be the envy of others.

Choose your plain base colour then add your glitter effect or you can choose from our unique range of exclusive combinations the possibilities are endless.

### **Our Exclusive Glitter Range**

Black with Copper Heavy Glitter

Black Silver Heavy Glitter

Glitter

White with Rainbow Glitter

Morning Rise

Midnight Black with Blue Glitter

Purple Silk Sunset Pearlescent